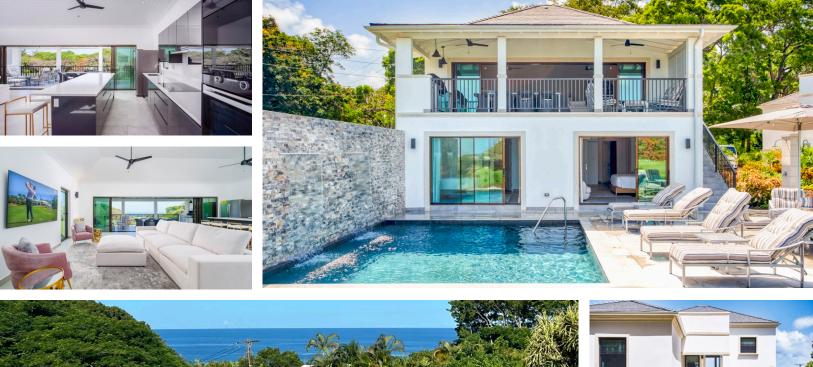

Westerly facing, Jasmine Ridge offers those incredible sea views to the north, with golf course views to the south down the 14th fairway which are best enjoyed from the first floor living area, keeping the ground floor private to enjoy the large swimming pool and sun deck. The living room is bright and airy thanks to the wall-to-wall sliding patio doors which open onto the well-appointed terrace, with its formal dining and causal seating, plus a barbeque area. Inside, there is a large designer kitchen with central island and breakfast bar seating, while opposite you will find the comfortable living area plus a convenient office space.

Outside, the pool is the perfect place to cool off, and can be accessed from the living space and upstairs terrace by an external staircase. At the front of the property meanwhile is the separate entrance to the breakout room; ideal for families wanting their own space to relax in.

The beautiful large swimming pool with a gorgeous tile finish is the perfect complement to the two waterfall features cascading into this private oasis.

Please contact property@royal-westmoreland.com for all of the details.