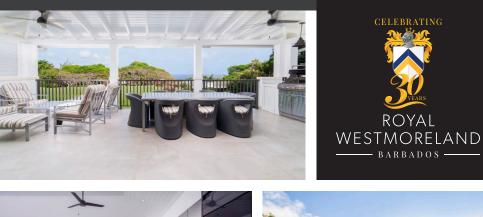

# Sea Bridge – Jasmine Ridge 10c

Westerly facing, Jasmine Ridge offers those incredible sea views to the north, with golf course views to the south down the 14th fairway which are best enjoyed from the first floor living area, keeping the ground floor private to enjoy the large swimming pool and sun deck. The living room is bright and airy thanks to the wall-to-wall sliding patio doors which open onto the well-appointed terrace, with its formal dining and causal seating, plus a barbeque area. Inside, there is a large designer kitchen with central island and breakfast bar seating, while opposite you will find the comfortable living area plus a convenient office space.