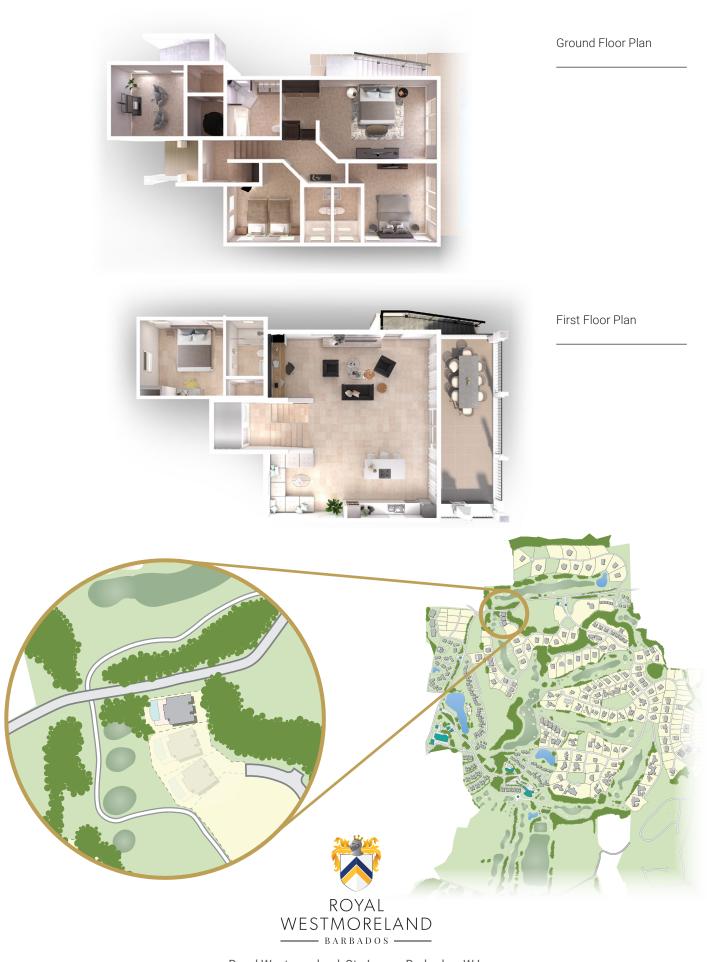

### Particulars:

Bedrooms: 4 Bathrooms: 4 3,050 Square Feet Of Living Space

#### Amenities:

Fully Furnished

Fully Equipped

For Living

4 En-suite Bedrooms

Media Room

Mezzanine

Private Swimming Pool

## Sale Price £1,950,000 being offered as a fully 'Turnkey' opportunity

Nestled on the stunning Jasmine Ridge is one of Royal Westmoreland's latest villa designs, the Tamarind Villa. It is an exclusive address in a mature location with no nearby construction or in its sea view line.