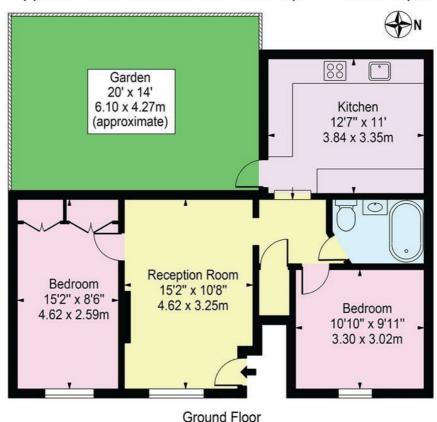

### Lambourne Road, IG11 9PP

Approx. Gross Internal Area 652 Sq Ft - 60.57 Sq M

For Illustration Purposes Only - Not To Scale

This floor plan should be used as a general outline for guidance only and does not constitute in whole or in part an offer or contract.

Any intending purchaser or lessee should satisfy themselves by inspection, searches, enquiries and full survey as to the correctness of each statement.

Any areas, measurements or distances quoted are approximate and should not be used to value a property or be the basis of any sale or let.