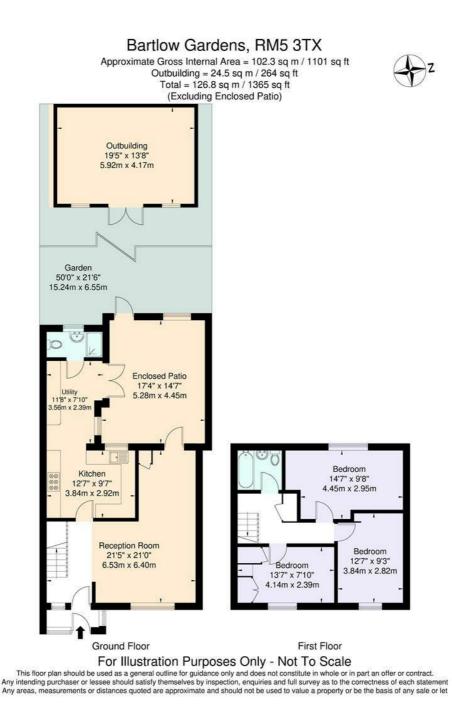

### 3 Bedroom House located in Romford

Green Lane Residential is delighted to present for sale this immaculate family home that offers the perfect blend of space, comfort, and style. Featuring three generous bedrooms, two well-appointed bathrooms, a large open plan living/dining room, fitted kitchen, utility room and side access, it's ideal for families, professionals, or anyone seeking relaxed, modern living in a convenient location.

Outside, the large, landscaped garden offers a private sanctuary with plenty of room to relax, entertain, or enjoy the outdoors in peace and privacy. Whether you're hosting friends or spending quality time with family, this green space with a timber built summer house is a true highlight.

With multiple off-street parking spaces this property delivers exceptional convenience.

Stylish, spacious, and superbly located-this is a home you'll be proud to call your own.

GREEN LANE RESIDENTIAL | 551 GREEN LANE, ILFORD, LONDON, IG3 9RJ