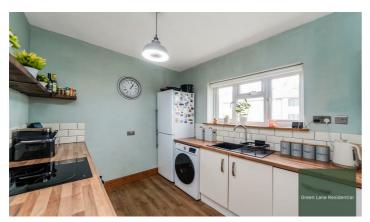

Upon entering through the property, you're welcomed into a stylishly decorated hallway featuring a WC and an understairs storage cupboard. At the front of the home, the modern kitchen is fitted with cream gloss units, wooden worktops, an integrated oven and hob, a dishwasher, and space for further appliances. A large built-in cupboard provides extra storage and houses the boiler.