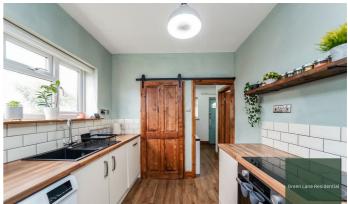

Upon entering through the property, you're welcomed into a stylishly decorated hallway featuring a WC and an understairs storage cupboard. At the front of the home, the modern kitchen is fitted with cream gloss units, wooden worktops, an integrated oven and hob, a dishwasher, and space for further appliances. A large built-in cupboard provides extra storage and houses the boiler.