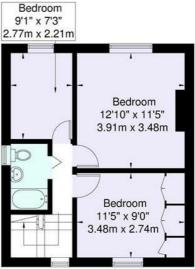

## Haydon Road, RM8 3RR

Approximate Gross Internal Area = 75.1 sq m / 808 sq ft Outbuilding = 20.2 sq m / 217 sq ft Total = 95.3 sq m / 1025 sq ft

First Floor

#### For Illustration Purposes Only - Not To Scale

This floor plan should be used as a general outline for guidance only and does not constitute in whole or in part an offer or contract. Any intending purchaser or lessee should satisfy themselves by inspection, enquiries and full survey as to the correctness of each statement Any areas, measurements or distances quoted are approximate and should not be used to value a property or be the basis of any sale or let