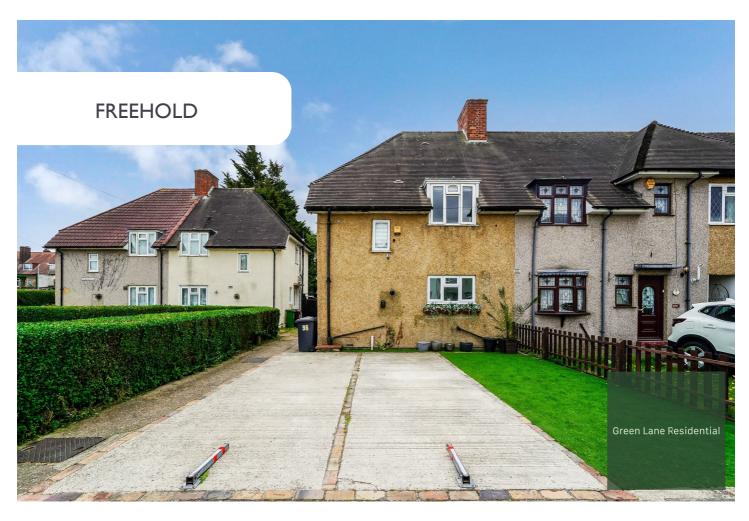

House - End Terrace (EPC Rating: D)

# 96 HAYDON ROAD, DAGENHAM, RM8 3RR

Offers over

£425,000

**Green Lane Residential** 

# 3 Bedroom House - End Terrace located in Dagenham

Green Lane Residential is delighted to offer this beautifully refurbished three-bedroom family home, situated in the highly sought-after RM8 area.

The property has been significantly refurbished and upgraded, including the addition of two versatile garden buildings and a new boiler installed just a year ago. It also benefits from an on-site EV charging point and ground-floor air conditioning.