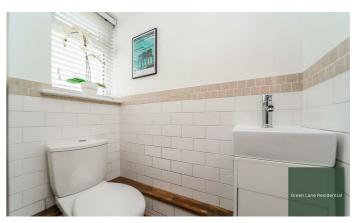

Upon entering through the property, you're welcomed into a stylishly decorated hallway featuring a WC and an understairs storage cupboard. At the front of the home, the modern kitchen is fitted with cream gloss units, wooden worktops, an integrated oven and hob, a dishwasher, and space for further appliances. A large built-in cupboard provides extra storage and houses the boiler.