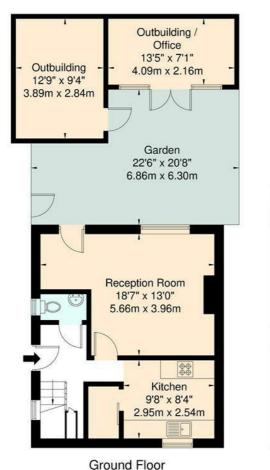

## Haydon Road, RM8 3RR

Approximate Gross Internal Area = 75.1 sq m / 808 sq ft Outbuilding = 20.2 sq m / 217 sq ft Total = 95.3 sq m / 1025 sq ft

First Floor

#### For Illustration Purposes Only - Not To Scale

This floor plan should be used as a general outline for guidance only and does not constitute in whole or in part an offer or contract. Any intending purchaser or lessee should satisfy themselves by inspection, enquiries and full survey as to the correctness of each statement Any areas, measurements or distances quoted are approximate and should not be used to value a property or be the basis of any sale or let