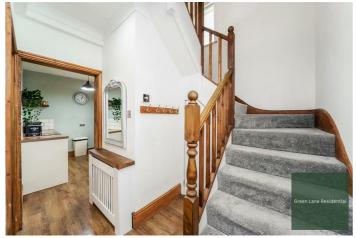

Upon entering through the property, you're welcomed into a stylishly decorated hallway featuring a WC and an understairs storage cupboard. At the front of the home, the modern kitchen is fitted with cream gloss units, wooden worktops, an integrated oven and hob, a dishwasher, and space for further appliances. A large built-in cupboard provides extra storage and houses the boiler.