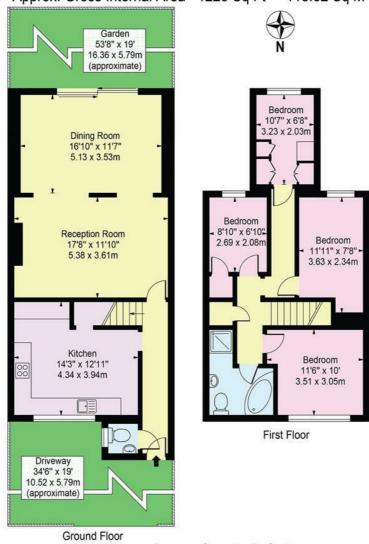

### Green Lane Approx. Gross Internal Area 1223 Sq Ft - 113.62 Sq M

For Illustration Purposes Only - Not To Scale

This floor plan should be used as a general outline for guidance only and does not constitute in whole or in part an offer or contract.

Any intending purchaser or lessee should satisfy themselves by inspection, searches, enquiries and full survey as to the correctness of each statement.

Any areas, measurements or distances quoted are approximate and should not be used to value a property or be the basis of any sale or let.