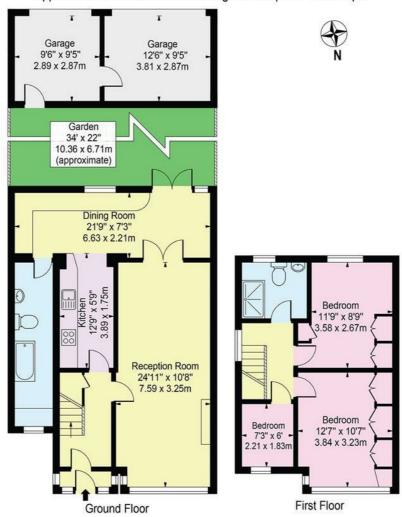

### Third Avenue, RM6 5DB

Approx. Gross Internal Area 1077 Sq Ft - 100.06 Sq M

(Excluding Garage)

Approx. Gross Internal Area Of Garage 214 Sq Ft - 19.88 Sq M

For Illustration Purposes Only - Not To Scale

This floor plan should be used as a general outline for guidance only and does not constitute in whole or in part an offer or contract.

Any intending purchaser or lessee should satisfy themselves by inspection, searches, enquiries and full survey as to the correctness of each statement.

Any areas, measurements or distances quoted are approximate and should not be used to value a property or be the basis of any sale or let.