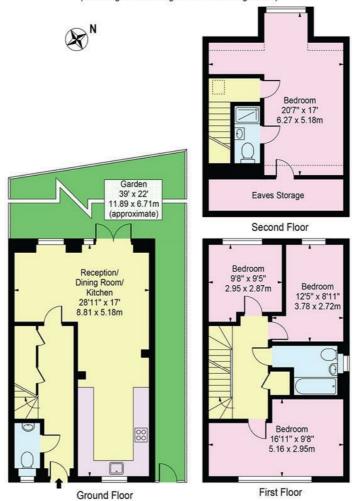

#### Dhani Close

Approx. Total Internal Area 1371 Sq Ft - 127.37 Sq M (Including Eaves Storage & Restricted Height Area)

Approx. Gross Internal Area 1260 Sq Ft - 117.06 Sq M

(Excluding Eaves Storage & Restricted Height Area)

For Illustration Purposes Only - Not To Scale

This floor plan should be used as a general outline for guidance only and does not constitute in whole or in part an offer or contract.

Any intending purchaser or lessee should satisfy themselves by inspection, searches, enquiries and full survey as to the correctness of each statement.

Any areas, measurements or distances quoted are approximate and should not be used to value a property or be the basis of any sale or let.