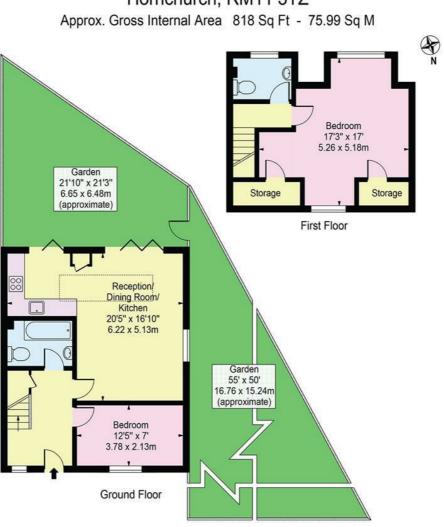

# Prospect Road, Hornchurch, RM11 3TZ

For Illustration Purposes Only - Not To Scale

This floor plan should be used as a general outline for guidance only and does not constitute in whole or in part an offer or contract. Any intending purchaser or lessee should satisfy themselves by inspection, searches, enquiries and full survey as to the correctness of each statement. Any areas, measurements or distances quoted are approximate and should not be used to value a property or be the basis of any sale or let.