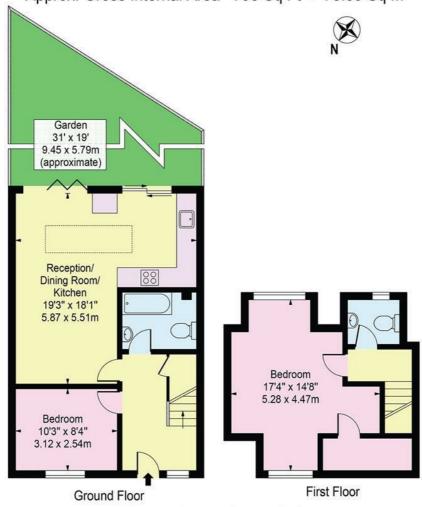

### Prospect Road, Hornchurch, RM11 3TZ

Approx. Gross Internal Area 790 Sq Ft - 73.39 Sq M

For Illustration Purposes Only - Not To Scale

This floor plan should be used as a general outline for guidance only and does not constitute in whole or in part an offer or contract.

Any intending purchaser or lessee should satisfy themselves by inspection, searches, enquiries and full survey as to the correctness of each statement.

Any areas, measurements or distances quoted are approximate and should not be used to value a property or be the basis of any sale or let.