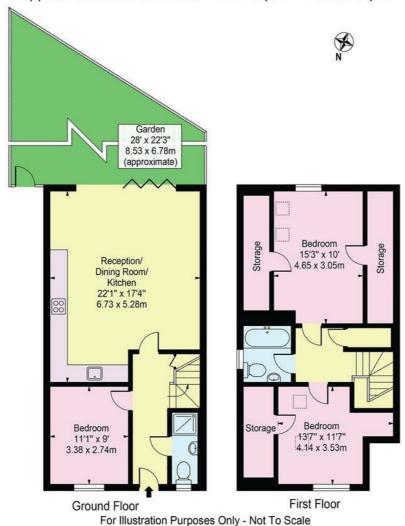

### Prospect Road, Hornchurch, RM11 3TZ

Approx. Gross Internal Area 1137 Sq Ft - 105.63 Sq M

This floor plan should be used as a general outline for guidance only and does not constitute in whole or in part an offer or contract.

Any intending purchaser or lessee should satisfy themselves by inspection, searches, enquiries and full survey as to the correctness of each statement.

Any areas, measurements or distances quoted are approximate and should not be used to value a property or be the basis of any sale or let.