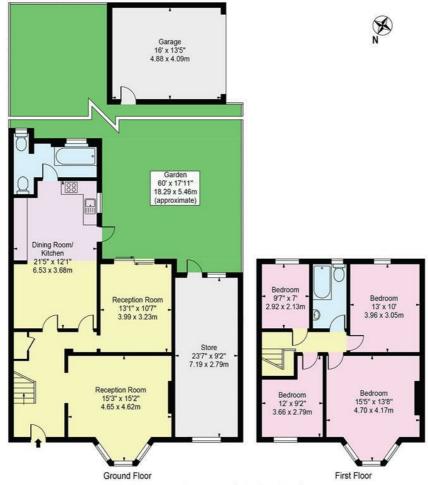

#### Felbrigge Road, Goodmayes, IG3 8DN

Approx. Gross Internal Area 1443 Sq Ft - 134.06 Sq M (Excluding Garage & Store) prox. Gross Internal Area Of Garage 215 Sq Ft - 19.96 Sq

Approx. Gross Internal Area Of Garage 215 Sq Ft - 19.96 Sq M Approx. Gross Internal Area Of Store 216 Sq Ft - 20.06 Sq M

For Illustration Purposes Only - Not To Scale

This floor plan should be used as a general outline for guidance only and does not constitute in whole or in part an offer or contract.

Any intending purchaser or lessee should satisfy themselves by inspection, searches, enquiries and full survey as to the correctness of each statement.

Any areas, measurements or distances quoted are approximate and should not be used to value a property or be the basis of any sale or let.