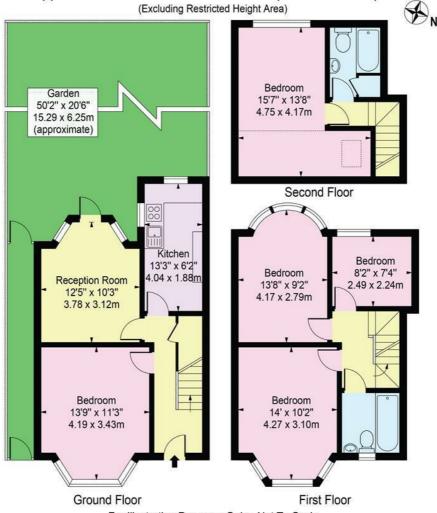

### Whitney Road

Approx. Total Internal Area 1091 Sq Ft - 101.36 Sq M (Including Restricted Height Area)

Approx. Gross Internal Area 1021 Sq Ft - 94.85 Sq M

For Illustration Purposes Only - Not To Scale

This floor plan should be used as a general outline for guidance only and does not constitute in whole or in part an offer or contract.

Any intending purchaser or lessee should satisfy themselves by inspection, searches, enquiries and full survey as to the correctness of each statement.

Any areas, measurements or distances quoted are approximate and should not be used to value a property or be the basis of any sale or let.