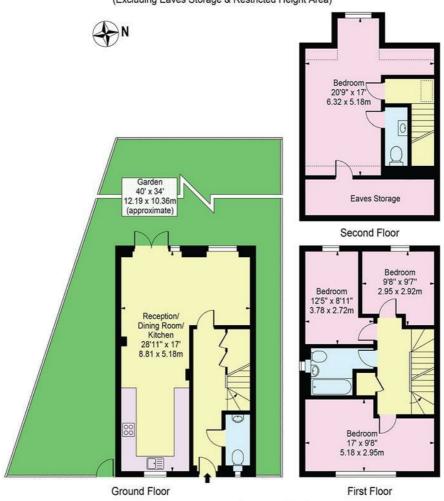

## Dhani Close, RM5 3BH

Approx. Total Internal Area 1368 Sq Ft - 127.09 Sq M (Including Eaves Storage & Restricted Height Area)

Approx. Gross Internal Area 1240 Sq Ft - 115.20 Sq M (Excluding Eaves Storage & Restricted Height Area)

For Illustration Purposes Only - Not To Scale

This floor plan should be used as a general outline for guidance only and does not constitute in whole or in part an offer or contract.

Any intending purchaser or lessee should satisfy themselves by inspection, searches, enquiries and full survey as to the correctness of each statement.

Any areas, measurements or distances quoted are approximate and should not be used to value a property or be the basis of any sale or let.