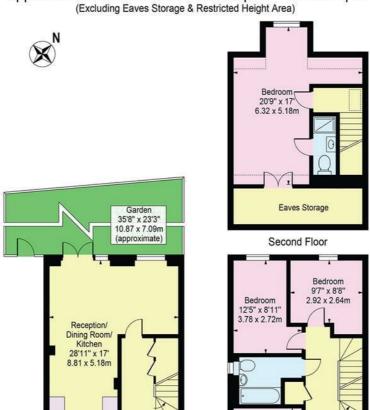

## Dhani Close, RM5 3BH

Approx. Total Internal Area 1368 Sq Ft - 127.09 Sq M (Including Eaves Storage & Restricted Height Area)

Approx. Gross Internal Area 1240 Sq Ft - 115.20 Sq M (Excluding Eaves Storage & Restricted Height Area)

For Illustration Purposes Only - Not To Scale

Ground Floor

This floor plan should be used as a general outline for guidance only and does not constitute in whole or in part an offer or contract.

Any intending purchaser or lessee should satisfy themselves by inspection, searches, enquiries and full survey as to the correctness of each statement.

Any areas, measurements or distances quoted are approximate and should not be used to value a property or be the basis of any sale or let.

#### Call us on

02081293838

Bedroom 16'11" x 9'6" 5.16 x 2.90m

First Floor

admin@greenlaneresidential.co.uk greenlaneresidential.co.uk

Agents Note: Whilst every care has been taken to prepare these particulars, they are for guidance purposes only. All measurements are approximate and are for general guidance purposes only and whilst every care has been taken to ensure their accuracy, they should not be relied upon and potential buyers are advised to recheck the measurements.