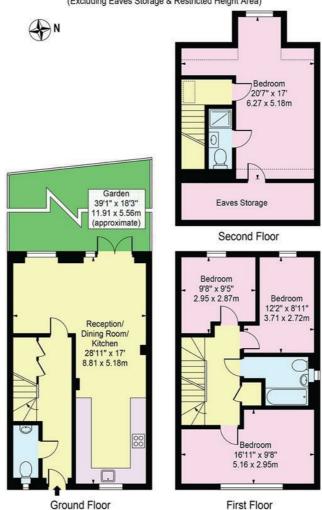

## Dhani Close, RM5 3BH

Approx. Total Internal Area 1368 Sq Ft - 127.09 Sq M (Including Eaves Storage & Restricted Height Area)

Approx. Gross Internal Area 1240 Sq Ft - 115.20 Sq M (Excluding Eaves Storage & Restricted Height Area)

For Illustration Purposes Only - Not To Scale

This floor plan should be used as a general outline for guidance only and does not constitute in whole or in part an offer or contract.

Any intending purchaser or lessee should satisfy themselves by inspection, searches, enquiries and full survey as to the correctness of each statement.

Any areas, measurements or distances quoted are approximate and should not be used to value a property or be the basis of any sale or let.