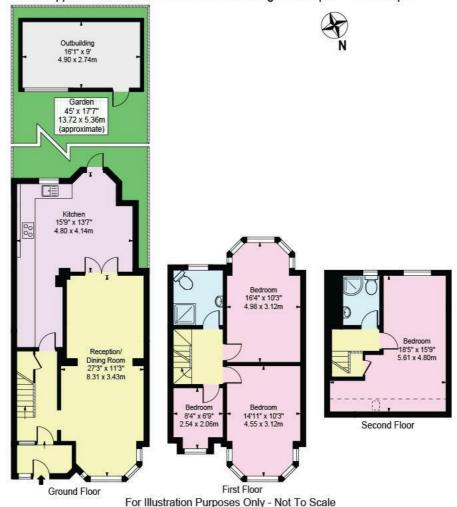

### Langham Drive, RM6 4TD

Approx. Gross Internal Area 1391 Sq Ft - 129.23 Sq M (Including Restricted Height Area & Excluding Outbuilding)

Approx. Gross Internal Area 1363 Sq Ft - 126.63 Sq M

(Excluding Restricted Height Area & Outbuilding)

Approx. Gross Internal Area Of Outbuilding 145 Sq Ft - 13.43 Sq M

This floor plan should be used as a general outline for guidance only and does not constitute in whole or in part an offer or contract.

Any intending purchaser or lessee should satisfy themselves by inspection, searches, enquiries and full survey as to the correctness of each stater

Any areas, measurements or distances quoted are approximate and should not be used to value a property or be the basis of any sale or let.