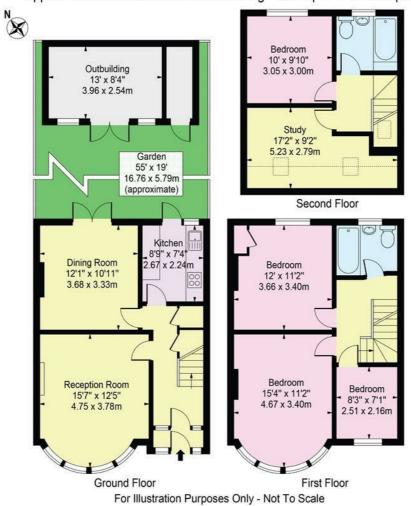

### Lyndhurst Gardens, IG11 9YA

Approx. Gross Internal Area 1313 Sq Ft - 121.98 Sq M (Including Restricted Height Area & Excluding Outbuilding)

Approx. Gross Internal Area 1270 Sq Ft - 117.99 Sq M (Excluding Outbuilding & Restricted Height Area)

Approx. Gross Internal Area Of Outbuilding 136 Sq Ft - 12.63 Sq M

This floor plan should be used as a general outline for guidance only and does not constitute in whole or in part an offer or contract.

Any intending purchaser or lessee should satisfy themselves by inspection, searches, enquiries and full survey as to the correctness of each statement.

Any areas, measurements or distances quoted are approximate and should not be used to value a property or be the basis of any sale or let.