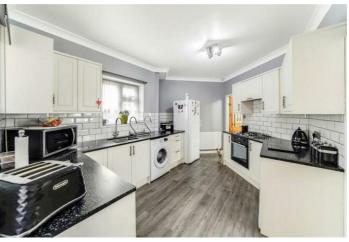

Spread across two levels, the property spans approximately 876 sq ft (81.38 sq m) and provides flexible living spaces. The ground floor includes a welcoming entrance hall, a spacious 17ft (5.28m) through lounge, a nearly new, well-equipped kitchen, and a modern bathroom featuring partial tiling.