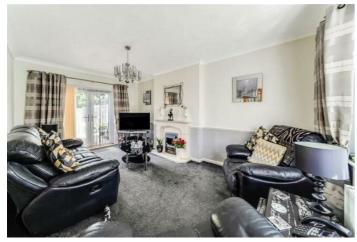

Spread across two levels, the property spans approximately 876 sq ft (81.38 sq m) and provides flexible living spaces. The ground floor includes a welcoming entrance hall, a spacious 17ft (5.28m) through lounge, a nearly new, well-equipped kitchen, and a modern bathroom featuring partial tiling.