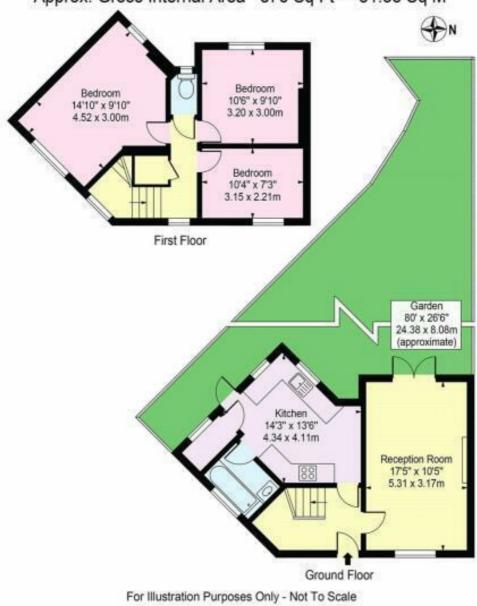

Spread across two levels, the property spans approximately 876 sq ft (81.38 sq m) and provides flexible living spaces. The ground floor includes a welcoming entrance hall, a spacious 17ft (5.28m) through lounge, a nearly new, well-equipped kitchen, and a modern bathroom featuring partial tiling.

Upstairs, the home features two double bedrooms, one large single bedroom, and a convenient cloakroom/WC.

The property is situated just I mile from Goodmayes Cross Rail station and is only a short walk from the open green spaces of Goodmayes Park and Goodmayes Park Recreation Grounds.

### Gainsborough Road, RM8 2DP Approx. Gross Internal Area 876 Sq Ft - 81.38 Sq M

This floor plan should be used as a general outline for guidance only and does not constitute in whole or in part an offer or contract.