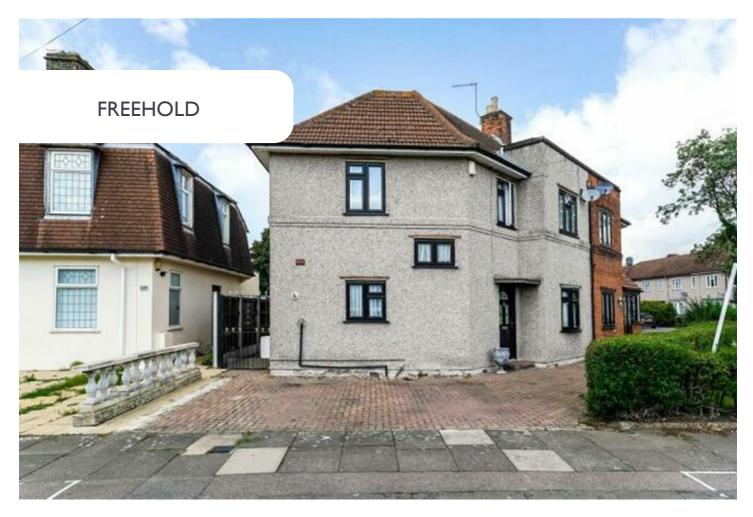

House (EPC Rating: D)

III GAINSBOROUGH ROAD, DAGENHAM, RM8 2DP

£450,000

Green Lane Residential
Your personal estate agents with over 50 years experience

# 3 Bedroom House located in Dagenham

Representing the seller exclusively, Green Lane Residential is pleased to offer for sale this charming three-bedroom semi-detached family home, prominently located on a tree-lined residential street.

Spread across two levels, the property spans approximately 876 sq ft (81.38 sq m) and provides flexible living spaces. The ground floor includes a welcoming entrance hall, a spacious 17ft (5.28m) through lounge, a nearly new, well-equipped kitchen, and a modern bathroom featuring partial tiling.