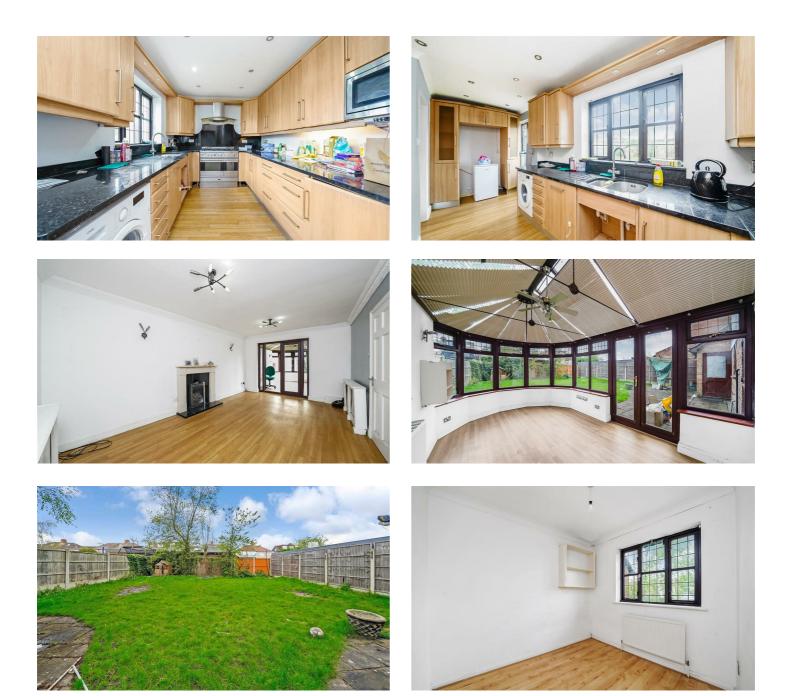

# 4 Bedroom House - Detached located in Romford

GUIDE PRICE £550,000 - £600,000. We are delighted to offer for sale this Chain Free, four bedroom detached family home that is located in a quiet cul-de-sac location just 0.3 miles (on foot) from Harold Wood station (Elizabeth Line) and within close proximity of the A12, A127 & M25.