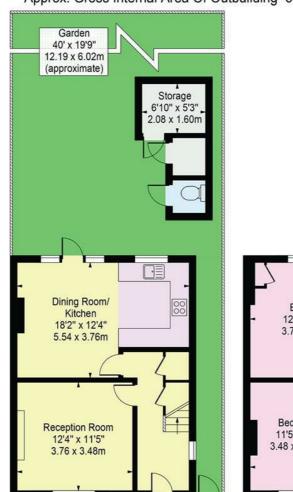

## Clitheroe Road, RM5 2SL

Approx. Gross Internal Area 883 Sq Ft - 82.03 Sq M (Excluding Outbuilding)

Approx. Gross Internal Area Of Outbuilding 65 Sq Ft - 6.04 Sq M

Ground Floor

For Illustration Purposes Only - Not To Scale

This floor plan should be used as a general outline for guidance only and does not constitute in whole or in part an offer or contract.

Any intending purchaser or lessee should satisfy themselves by inspection, searches, enquiries and full survey as to the correctness of each statement.

Any areas, measurements or distances quoted are approximate and should not be used to value a property or be the basis of any sale or let.