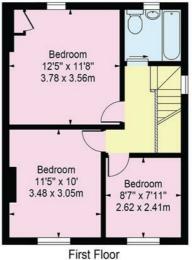

## Clitheroe Road, RM5 2SL

Approx. Gross Internal Area 883 Sq Ft - 82.03 Sq M (Excluding Outbuilding)

Approx. Gross Internal Area Of Outbuilding 65 Sq Ft - 6.04 Sq M

Ground Floor

For Illustration Purposes Only - Not To Scale

This floor plan should be used as a general outline for guidance only and does not constitute in whole or in part an offer or contract.

Any intending purchaser or lessee should satisfy themselves by inspection, searches, enquiries and full survey as to the correctness of each statement.

Any areas, measurements or distances quoted are approximate and should not be used to value a property or be the basis of any sale or let.