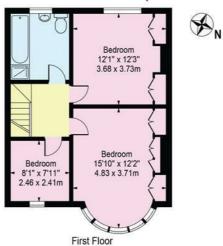

#### Cromer Road, RM6 6ND

Approx. Gross Internal Area 1060 Sq Ft - 98.48 Sq M

FIIST FIOOI

For Illustration Purposes Only - Not To Scale

This floor plan should be used as a general outline for guidance only and does not constitute in whole or in part an offer or contract.

Any intending purchaser or lessee should satisfy themselves by inspection, searches, enquiries and full survey as to the correctness of each statement.

Any areas, measurements or distances quoted are approximate and should not be used to value a property or be the basis of any sale or let.