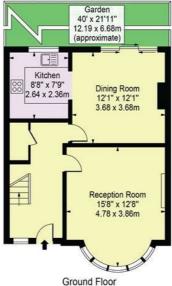

#### Cromer Road, RM6 6ND

Approx. Gross Internal Area 1060 Sq Ft - 98.48 Sq M

FIIST FIOOI

For Illustration Purposes Only - Not To Scale

This floor plan should be used as a general outline for guidance only and does not constitute in whole or in part an offer or contract.

Any intending purchaser or lessee should satisfy themselves by inspection, searches, enquiries and full survey as to the correctness of each statement.

Any areas, measurements or distances quoted are approximate and should not be used to value a property or be the basis of any sale or let.