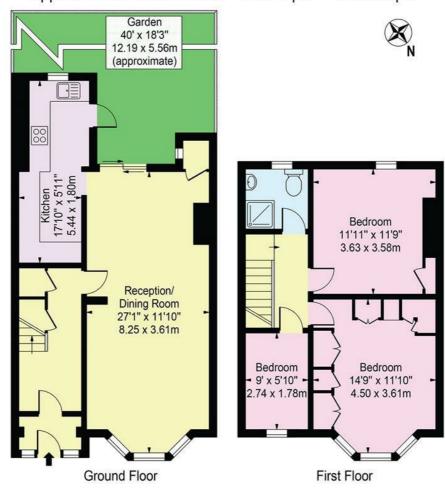

### Gordon Road, IG1 1SL Approx. Gross Internal Area 1000 Sq Ft - 92.90 Sq M

For Illustration Purposes Only - Not To Scale

This floor plan should be used as a general outline for guidance only and does not constitute in whole or in part an offer or contract.

Any intending purchaser or lessee should satisfy themselves by inspection, searches, enquiries and full survey as to the correctness of each statement.

Any areas, measurements or distances quoted are approximate and should not be used to value a property or be the basis of any sale or let.