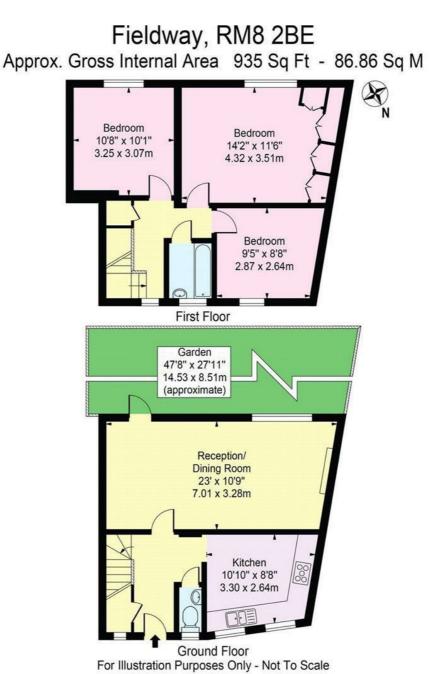

GREEN LANE RESIDENTIAL | 551 GREEN LANE, ILFORD, LONDON, IG3 9RJ

GREEN LANE RESIDENTIAL | 551 GREEN LANE, ILFORD, LONDON, IG3 9RJ

This floor plan should be used as a general outline for guidance only and does not constitute in whole or in part an offer or contract. Any intending purchaser or lessee should satisfy themselves by inspection, searches, enquiries and full survey as to the correctness of each statement. Any areas, measurements or distances quoted are approximate and should not be used to value a property or be the basis of any sale or let.