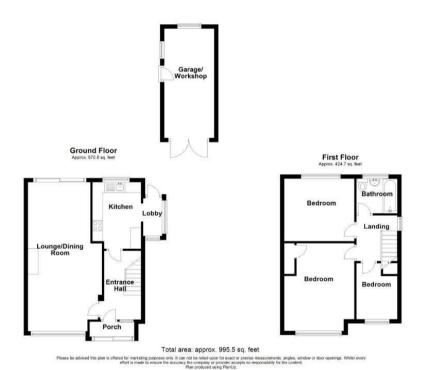

#### **FEATURES**

- Offers Over £350,000 Freehold
- · Chain free
- 995 SqFt (107 SqMtrs)
- · Front & rear gardens

- · Three bedroom semi-detached
- · Located within the desirable Riverview Park
- Well proportioned rooms
- · Garage and off street parking