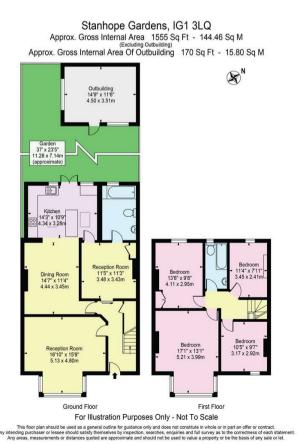

#### **FEATURES**

• Offers Over £650,000

- Four bedrooms Two bathrooms Three Receptions
- Arranged over two floors extending to 1555 SqFt (144 SqMtrs)
- Original brick facade

· Off street parking

• Quiet tree lined residential road

# 4 Bedroom House - Mid Terrace located in Ilford

Green Lane Residential is excited to present this four-bedroom terraced property to the market, lovingly cared for by our client over the past 16 years. More than just a house, it has been a happy family home and is now available for sale. Spread across two floors and extending to approximately 1555 SqFt (144 SqM), the property is in excellent condition, ready for you to move in and begin creating wonderful memories.