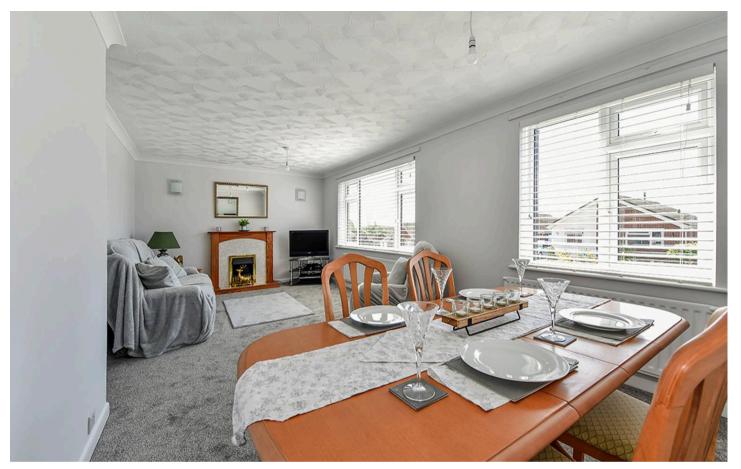

The kitchen has been refitted and includes an integrated oven, gas hob, space for a fridge/freezer and washing machine, along with a door providing access to the side aspect of the property. The spacious lounge/diner measures an impressive 21ft in width, offering ample room for both a dining table and lounge suite, and features a fireplace with an electric fire.