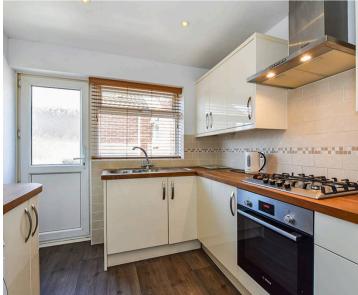

The kitchen has been refitted and includes an integrated oven, gas hob, space for a fridge/freezer and washing machine, along with a door providing access to the side aspect of the property. The spacious lounge/diner measures an impressive 21ft in width, offering ample room for both a dining table and lounge suite, and features a fireplace with an electric fire.