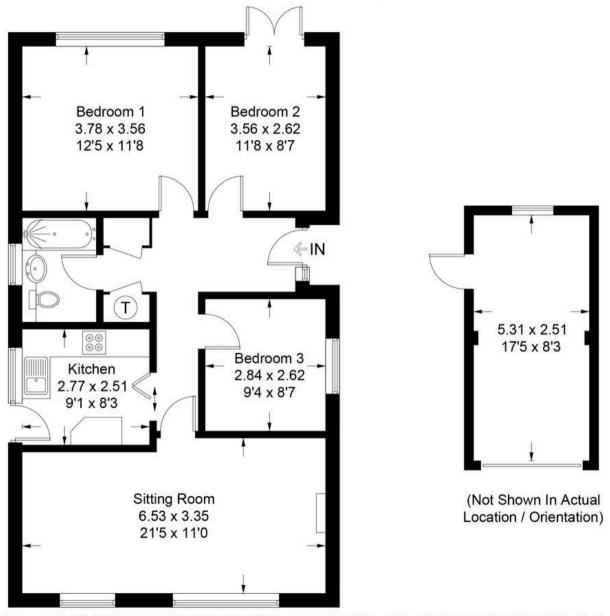

### The Accommodation comprises

The accommodation is accessed via a front door located on the side elevation of the property, opening into a welcoming entrance hall which provides access to all principal rooms, as well as a useful storage cupboard and an airing cupboard.

The kitchen has been refitted and includes an integrated oven, gas hob, space for a fridge/freezer and washing machine, along with a door providing access to the side aspect of the property. The spacious lounge/diner measures an impressive 21ft in width, offering ample room for both a dining table and lounge suite, and features a fireplace with an electric fire.

There are three comfortable double bedrooms, with bedroom two enjoying French doors that open directly onto the rear garden. The bathroom is fitted with a modern white suite comprising a panelled bath with shower over, low-level WC, and a wash hand basin with mixer tap.

#### Outside

Outside, the property benefits from a generous and secluded rear garden, mainly laid to lawn with a paved patio area ideal for outdoor entertaining. The garden also features a timber shed and a summerhouse, providing excellent storage and additional flexible space. To the front, there is a detached garage and driveway parking.

## 1, Elgin Close, PO15 6AW

Approximate Gross Internal Area = 76.1 sq m / 813 sq ft
Outbuilding = 13.2 sq m / 142 sq ft
Total = 89.3 sq m / 955 sq ft

These plans are for representation purposes only as defined by RICS - Code of Measuring Practice. Not to Scale.