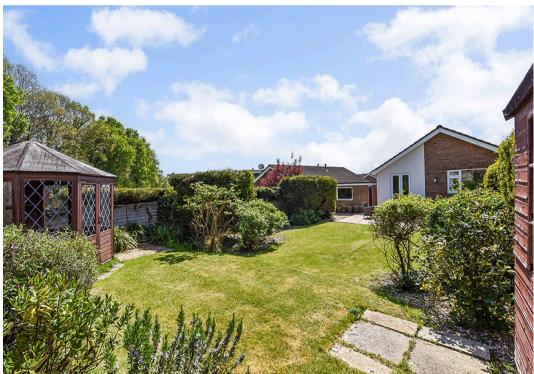

#### Outside

Outside, the property benefits from a generous and secluded rear garden, mainly laid to lawn with a paved patio area ideal for outdoor entertaining. The garden also features a timber shed and a summerhouse, providing excellent storage and additional flexible space. To the front, there is a detached garage and driveway parking.