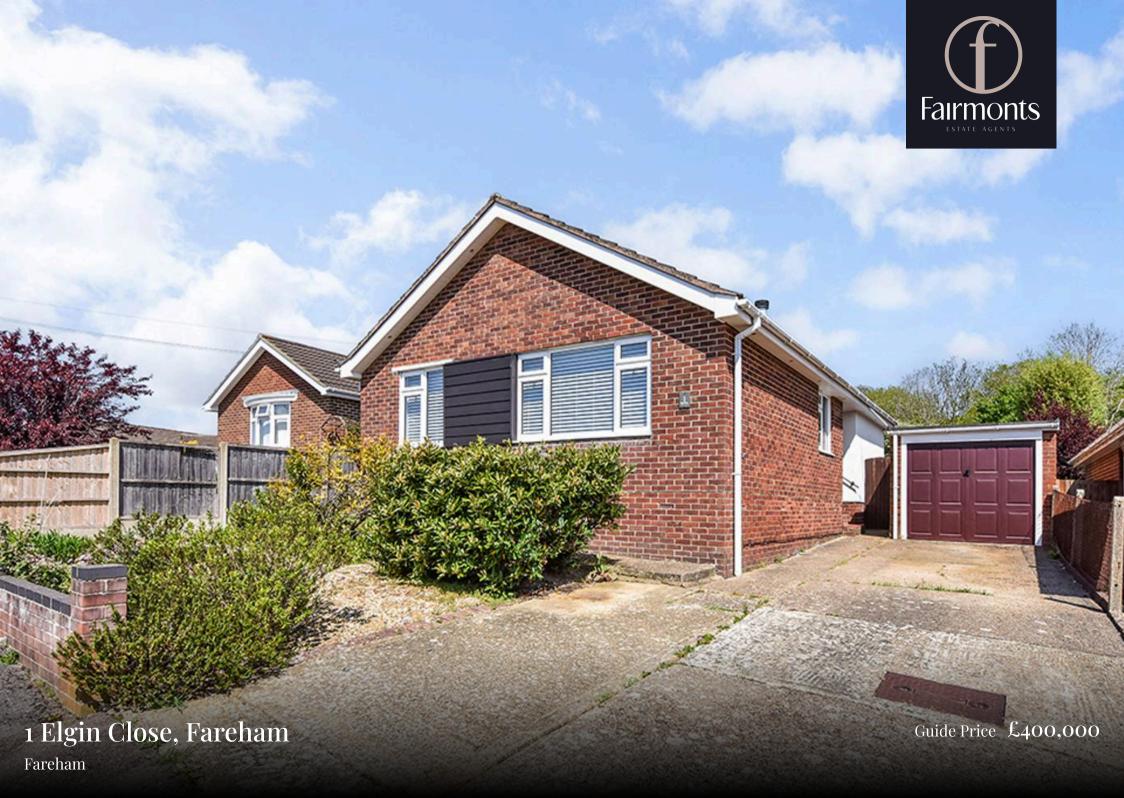

# 1 Elgin Close

Fareham, Fareham

- Beautifully presented three-bedroom detached bungalow
- Offered with no forward chain and ready for immediate occupancy
- Refitted kitchen with integrated oven, gas hob, and space for appliances
- Spacious 21ft lounge/diner
- Three comfortable double bedrooms, one with French doors to the rear garden
- Modern white bathroom suite with shower over bath
- Large, secluded rear garden with lawn, patio, summerhouse, and shed

Fairmonts are delighted to introduce this beautifully presented three-bedroom detached bungalow, offered in excellent decorative order and ready for immediate occupancy with no forward chain. The property benefits from a refitted kitchen and bathroom, has been recently recarpeted throughout, and enjoys a large, secluded rear garden. Additional features include a detached garage with driveway parking, all located just a short distance from Fareham town centre.

#### Outside

Outside, the property benefits from a generous and secluded rear garden, mainly laid to lawn with a paved patio area ideal for outdoor entertaining. The garden also features a timber shed and a summerhouse, providing excellent storage and additional flexible space. To the front, there is a detached garage and driveway parking.