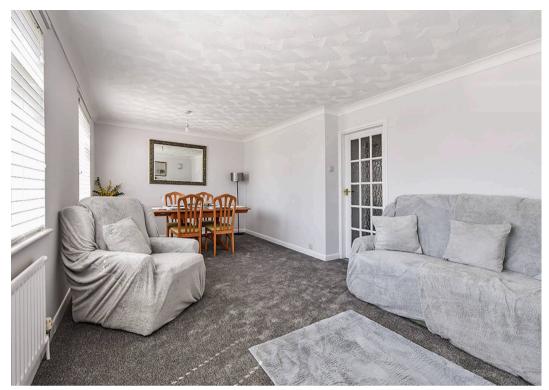

The kitchen has been refitted and includes an integrated oven, gas hob, space for a fridge/freezer and washing machine, along with a door providing access to the side aspect of the property. The spacious lounge/diner measures an impressive 21ft in width, offering ample room for both a dining table and lounge suite, and features a fireplace with an electric fire.