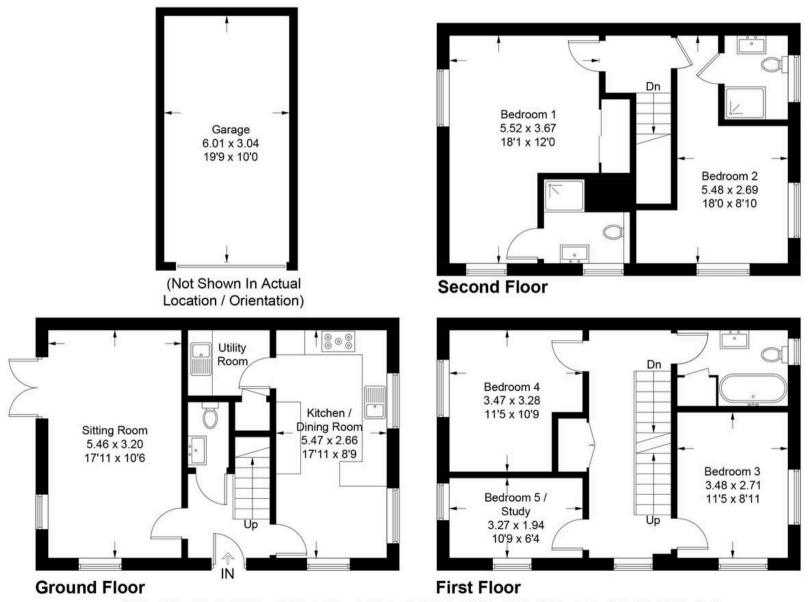

#### GROUND FLOOR

The ground floor of this spacious home is thoughtfully laid out to accommodate modern family living. To the right of the entrance hall, you'll find a generous 17ft double aspect kitchen/dining room, featuring an integrated oven and gas hob, with ample space for a freestanding fridge freezer and dishwasher. This sociable space offers plenty of room for a dining.

Just off the kitchen, a separate utility room provides additional practicality, with space and plumbing for a washing machine and further storage. The double aspect living room is situated at the front of the home and is filled with natural light, with French doors opening out to the private rear garden. A welcoming entrance hall and convenient downstairs cloakroom complete the ground floor.

#### FIRST FLOOR

The first floor hosts three generously sized bedrooms, each offering ample space for a variety of furnishings and ideal for children, guests, or use as a home office. All three rooms are well–proportioned and filled with natural light, providing comfortable and versatile accommodation. Serving these bedrooms is a modern family bathroom, complete with a stylish suite including a panelled bath with shower over, wash basin, and WC.

#### SECOND FLOOR

The second floor is dedicated to two superb double bedrooms, offering both space and privacy, ideal for family members or guests. The double aspect master bedroom is a standout feature, beautifully bright and airy, with built-in wardrobes providing excellent storage and access to a private en suite shower room for added convenience.

Opposite, the second bedroom on this floor also benefits from its own en suite shower room, making it a perfect guest suite or private retreat for older children.

# 10, Dumas Drive, PO15 7LU

Approximate Gross Internal Area = 137.7 sq m / 1482 sq ft Garage = 18.3 sq m / 197 sq ft Total = 156 sq m / 1679 sq ft

These plans are for representation purposes only as defined by RICS - Code of Measuring Practice. Not to Scale. Created for Fairmonts Estate Agents by Emzo Marketing (ID1193072)