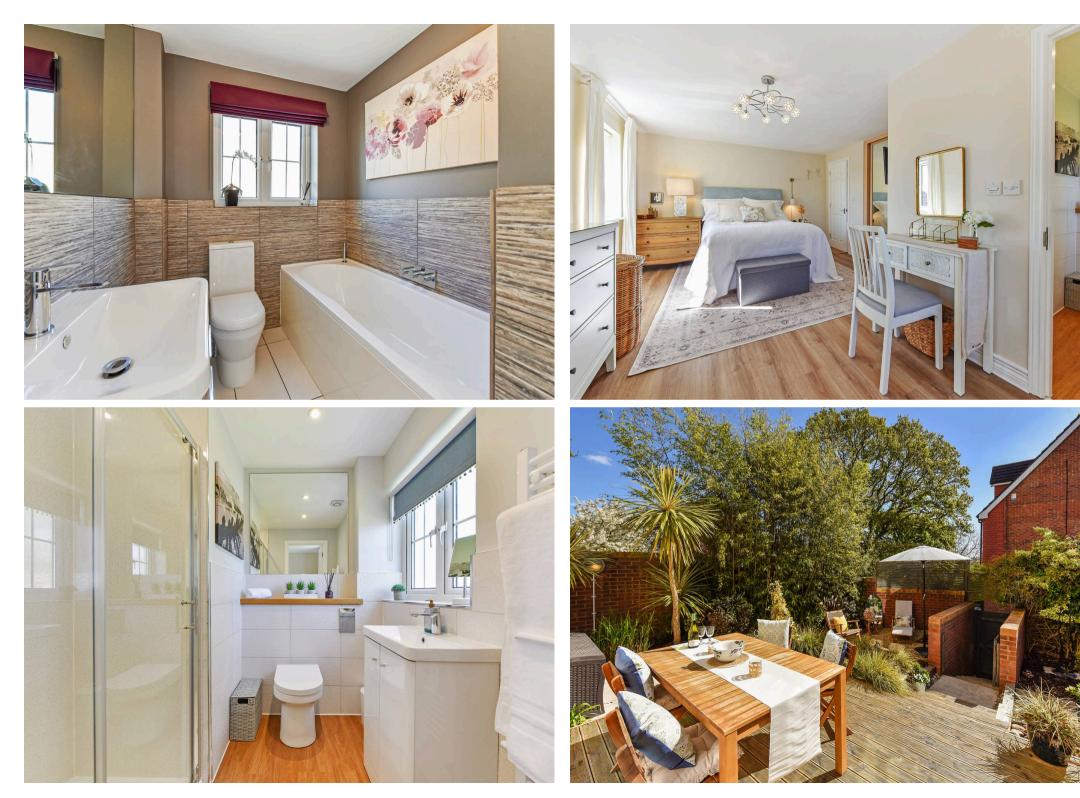

#### FIRST FLOOR

The first floor hosts three generously sized bedrooms, each offering ample space for a variety of furnishings and ideal for children, guests, or use as a home office. All three rooms are well–proportioned and filled with natural light, providing comfortable and versatile accommodation. Serving these bedrooms is a modern family bathroom, complete with a stylish suite including a panelled bath with shower over, wash basin, and WC.

#### SECOND FLOOR

The second floor is dedicated to two superb double bedrooms, offering both space and privacy, ideal for family members or guests. The double aspect master bedroom is a standout feature, beautifully bright and airy, with built-in wardrobes providing excellent storage and access to a private en suite shower room for added convenience.

#### OUTSIDE

Outside, the property continues to impress with a beautifully maintained and secluded rear garden, enclosed by attractive brick walling that enhances both privacy and charm. Mature, well-tended plants and established trees surround the space, creating a peaceful and leafy setting that feels wonderfully private.

A decked area provides the perfect spot for outdoor dining or entertaining during the warmer months, while the rest of the garden is thoughtfully landscaped for easy maintenance and yearround appeal. To the side of the home, a separate garage and private driveway offer secure parking and additional storage, completing this exceptional outdoor offering.