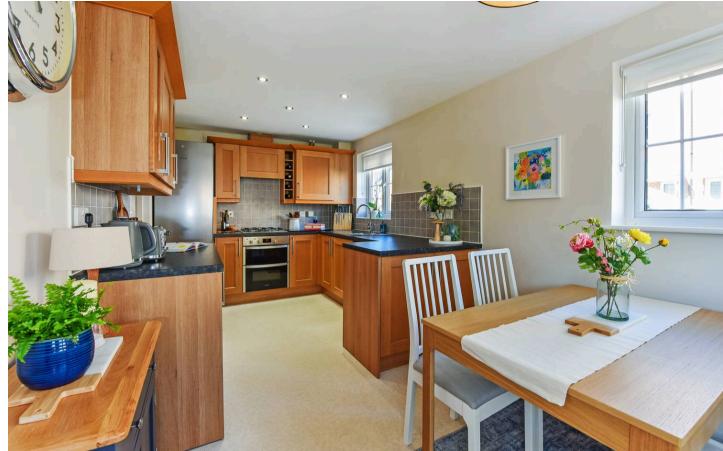

At the heart of the home lies a generous 17ft double aspect kitchen/dining room, ideal for both everyday family meals and entertaining guests, complemented by a separate utility room for added convenience. The double aspect living room is bright and inviting, featuring doors that open directly onto the secluded rear garden, perfect for relaxing or hosting on summer evenings. Further highlights include a separate garage and private driveway, providing ample parking and storage.

#### GROUND FLOOR

The ground floor of this spacious home is thoughtfully laid out to accommodate modern family living. To the right of the entrance hall, you'll find a generous 17ft double aspect kitchen/dining room, featuring an integrated oven and gas hob, with ample space for a freestanding fridge freezer and dishwasher. This sociable space offers plenty of room for a dining.