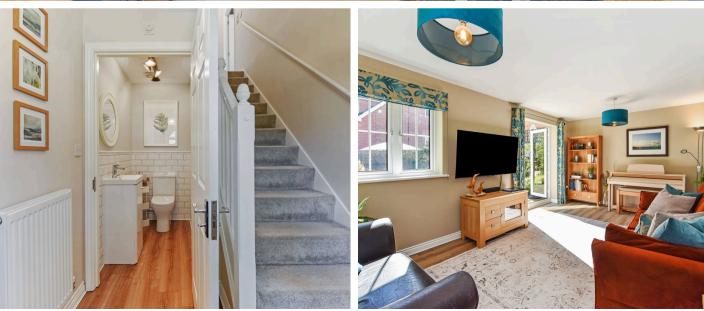

Just off the kitchen, a separate utility room provides additional practicality, with space and plumbing for a washing machine and further storage. The double aspect living room is situated at the front of the home and is filled with natural light, with French doors opening out to the private rear garden. A welcoming entrance hall and convenient downstairs cloakroom complete the ground floor.

#### FIRST FLOOR

The first floor hosts three generously sized bedrooms, each offering ample space for a variety of furnishings and ideal for children, guests, or use as a home office. All three rooms are well–proportioned and filled with natural light, providing comfortable and versatile accommodation. Serving these bedrooms is a modern family bathroom, complete with a stylish suite including a panelled bath with shower over, wash basin, and WC.