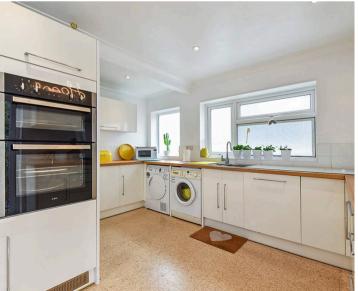

#### **Ground Floor**

Walking into the property, you are welcomed by a light and airy entrance hall, with doors leading to each of the principal rooms. From here, there is access to the beautifully refitted ground floor shower room. The heart of the home is the impressive 'L' shaped kitchen/family/dining area, a bright and open space perfect for modern living. The stylish kitchen is thoughtfully designed, offering ample space for all your appliances, while the dining area provides a sociable setting for family meals. A large window offers natural light to flow into the lounge area, enhancing the sense of openness, while patio doors lead directly to the rear garden.