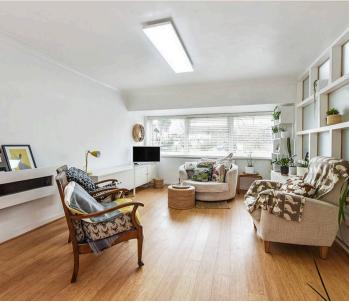

#### **Ground Floor**

Walking into the property, you are welcomed by a light and airy entrance hall, with doors leading to each of the principal rooms. From here, there is access to the beautifully refitted ground floor shower room. The heart of the home is the impressive 'L' shaped kitchen/family/dining area, a bright and open space perfect for modern living. The stylish kitchen is thoughtfully designed, offering ample space for all your appliances, while the dining area provides a sociable setting for family meals. A large window offers natural light to flow into the lounge area, enhancing the sense of openness, while patio doors lead directly to the rear garden.