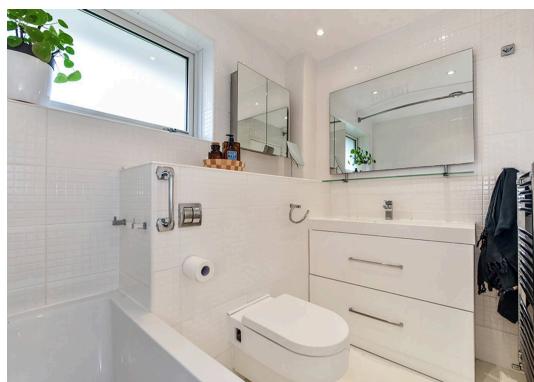

#### **Ground Floor**

Walking into the property, you are welcomed by a light and airy entrance hall, with doors leading to each of the principal rooms. From here, there is access to the beautifully refitted ground floor shower room. The heart of the home is the impressive 'L' shaped kitchen/family/dining area, a bright and open space perfect for modern living. The stylish kitchen is thoughtfully designed, offering ample space for all your appliances, while the dining area provides a sociable setting for family meals. A large window offers natural light to flow into the lounge area, enhancing the sense of openness, while patio doors lead directly to the rear garden.