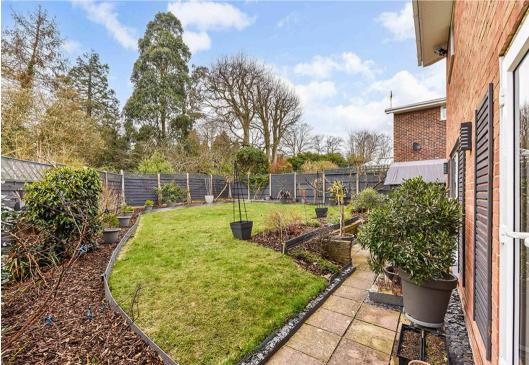

#### Outside

The outside space is a true highlight of the property, offering both privacy and openness. Stepping out from the patio doors, you are greeted by a generous patio area, perfect for outdoor seating and entertaining. Beyond this, a raised lawn with tidy borders creates a beautifully maintained garden, which is both secluded and open, backing onto mature trees that enhance the sense of tranquility. A door provides convenient access to the double garage, while at the front of the property, a spacious driveway offers ample off-road parking.