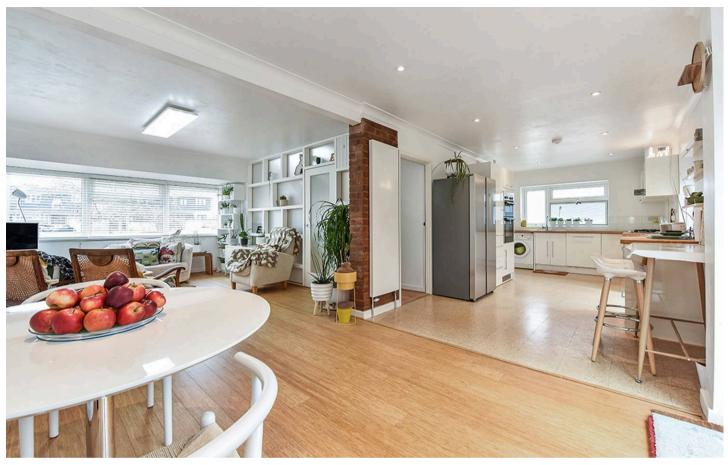

#### **Ground Floor**

Walking into the property, you are welcomed by a light and airy entrance hall, with doors leading to each of the principal rooms. From here, there is access to the beautifully refitted ground floor shower room. The heart of the home is the impressive 'L' shaped kitchen/family/dining area, a bright and open space perfect for modern living. The stylish kitchen is thoughtfully designed, offering ample space for all your appliances, while the dining area provides a sociable setting for family meals. A large window offers natural light to flow into the lounge area, enhancing the sense of openness, while patio doors lead directly to the rear garden.