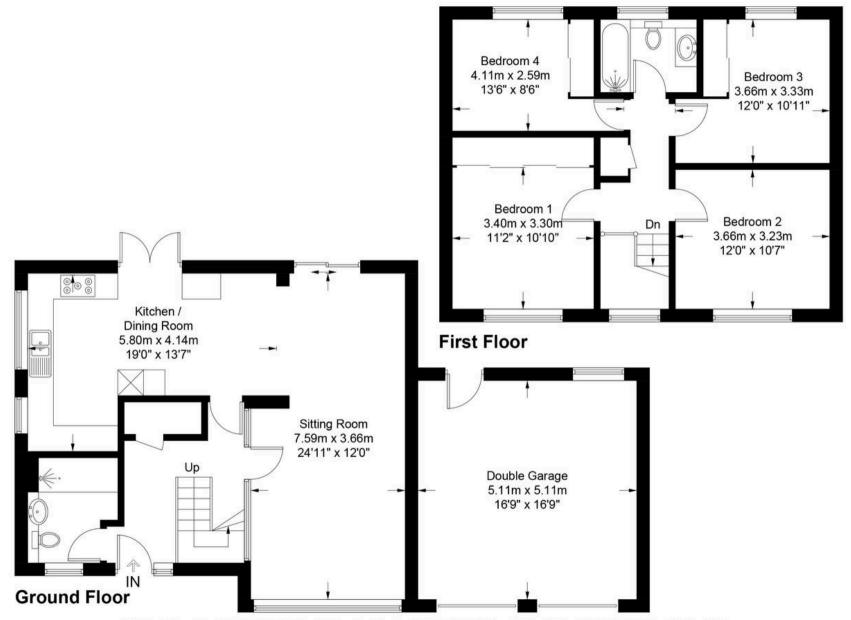

#### **Ground Floor**

Walking into the property, you are welcomed by a light and airy entrance hall, with doors leading to each of the principal rooms. From here, there is access to the beautifully refitted ground floor shower room. The heart of the home is the impressive 'L' shaped kitchen/family/dining area, a bright and open space perfect for modern living. The stylish kitchen is thoughtfully designed, offering ample space for all your appliances, while the dining area provides a sociable setting for family meals. A large window offers natural light to flow into the lounge area, enhancing the sense of openness, while patio doors lead directly to the rear garden.

#### First Floor

The first floor boasts four sizeable bedrooms, each offering generous space and natural light, making them perfect for family living or flexible use as home offices or guest rooms. The recently refitted bathroom is stylish and modern, featuring high-quality fittings and a sleek finish, providing a relaxing retreat.

# Approximate Gross Internal Area = 122.4 sq m / 1317 sq ft Double Garage = 26.1 sq m / 281 sq ft Total = 148.5 sq m / 1598 sq ft

These plans are for representation purposes only as defined by RICS - Code of Measuring Practice. Not to Scale.