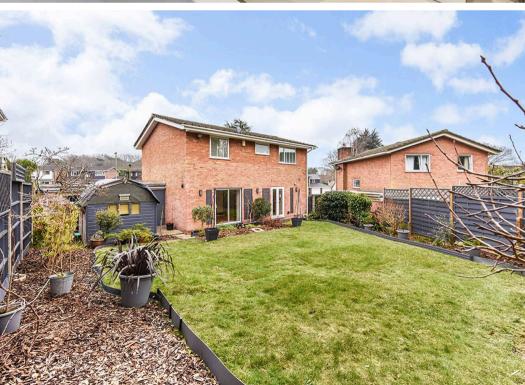

#### Outside

The outside space is a true highlight of the property, offering both privacy and openness. Stepping out from the patio doors, you are greeted by a generous patio area, perfect for outdoor seating and entertaining. Beyond this, a raised lawn with tidy borders creates a beautifully maintained garden, which is both secluded and open, backing onto mature trees that enhance the sense of tranquility. A door provides convenient access to the double garage, while at the front of the property, a spacious driveway offers ample off-road parking.