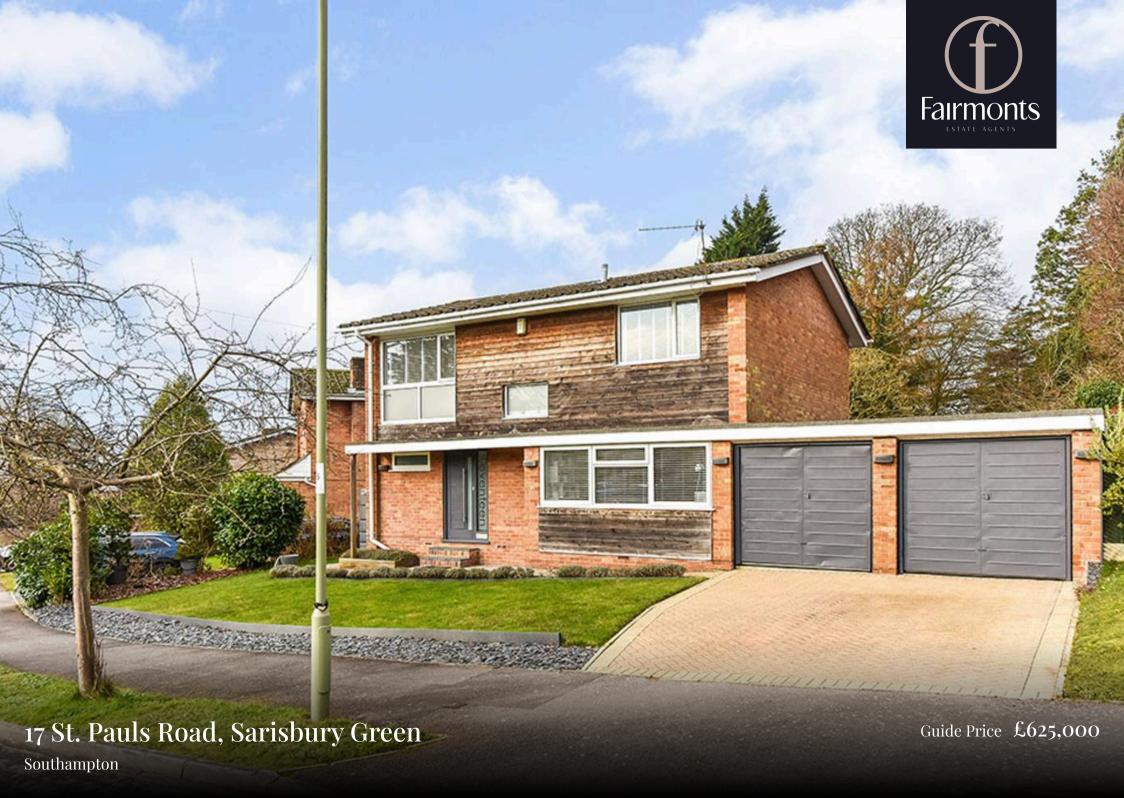

## 17 St. Pauls Road

#### Introduction

A wonderfully appointed and immaculately presented detached family residence, enjoying a leafy cul-de-sac position in one of Sarisbury Greens most sought after roads. Occupying a sizeable plot backing onto a lightly wooded area this ideal home benefits from four sizeable bedrooms, a refitted first floor bathroom and a ground floor shower room, swell as a large open-plan kitchen/dining/family area. Complimenting the outside space is a double garage and Driveway, a secluded rear garden and the opportunity to extend subject to the usual permissions.