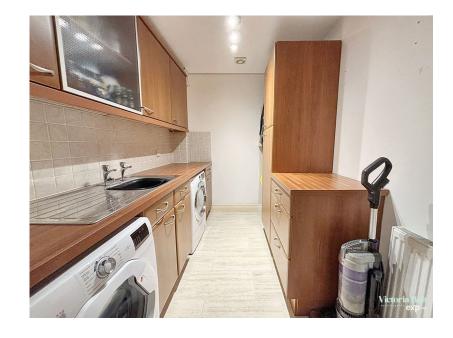

Stepping inside, you are welcomed into a spacious entrance hall, thoughtfully designed to provide ample storage for coats and shoes. The ground floor features a well-equipped utility room, complete with matching wall and floor-mounted units, a sink, and dedicated space for both a washing machine and tumble dryer. Additionally, this level boasts a versatile reception room, currently used as a cinema room but equally well-suited as a home office, study, or additional living space.