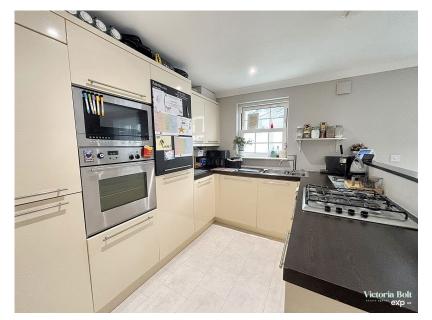

A staircase leads from the ground floor to the first floor, where you'll find a stunning open-plan living, kitchen, and dining area. The modern kitchen is beautifully appointed with matching wall and floor-mounted units and features a range of integrated appliances, including a fridge, freezer, eye-level oven, microwave, dishwasher, and a four-ring gas hob. Flowing seamlessly from the dining area, a bright and airy conservatory with bi-fold doors opens directly onto the rear garden, creating a perfect space for indoor-outdoor living.