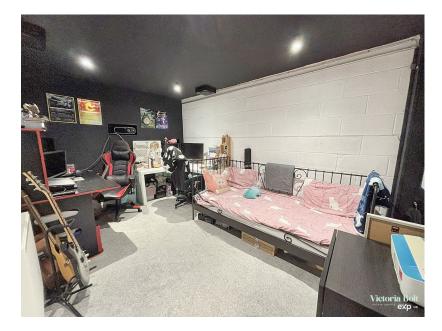

Stepping inside, you are welcomed into a spacious entrance hall, thoughtfully designed to provide ample storage for coats and shoes. The ground floor features a well-equipped utility room, complete with matching wall and floor-mounted units, a sink, and dedicated space for both a washing machine and tumble dryer. Additionally, this level boasts a versatile reception room, currently used as a cinema room but equally well-suited as a home office, study, or additional living space.