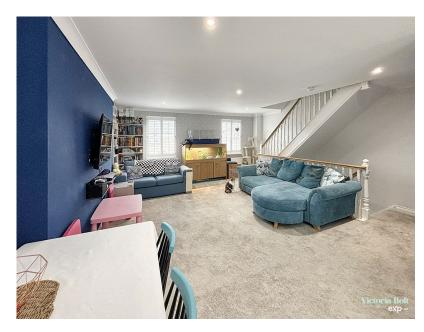

A staircase leads from the ground floor to the first floor, where you'll find a stunning open-plan living, kitchen, and dining area. The modern kitchen is beautifully appointed with matching wall and floor-mounted units and features a range of integrated appliances, including a fridge, freezer, eye-level oven, microwave, dishwasher, and a four-ring gas hob. Flowing seamlessly from the dining area, a bright and airy conservatory with bi-fold doors opens directly onto the rear garden, creating a perfect space for indoor-outdoor living.