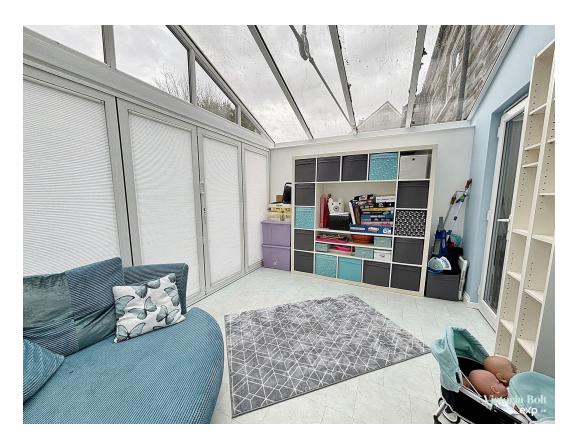

A staircase leads from the ground floor to the first floor, where you'll find a stunning open-plan living, kitchen, and dining area. The modern kitchen is beautifully appointed with matching wall and floor-mounted units and features a range of integrated appliances, including a fridge, freezer, eye-level oven, microwave, dishwasher, and a four-ring gas hob. Flowing seamlessly from the dining area, a bright and airy conservatory with bi-fold doors opens directly onto the rear garden, creating a perfect space for indoor-outdoor living.