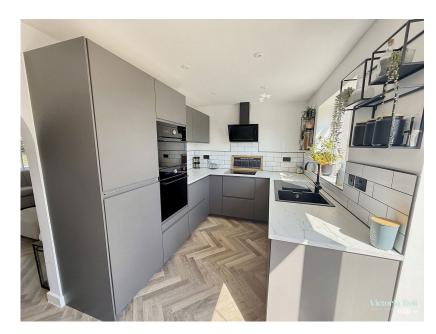

- · Contemporary décor and modern finishes throughout
- Stylish open-plan kitchen/ diner with garden access
- Gated side access to the rear • garden
- perfect for families or firsttime buyers

🍋 3 🚰 1 🚘 1

A beautifully modernised three-bedroom semi-detached home in a peaceful lvybridge location. Boasting a bright and stylish interior, a private driveway for two cars, and a landscaped rear garden with raised decking, lawn, and patio. Ideal for families or first-time buyers looking for turn-key living.