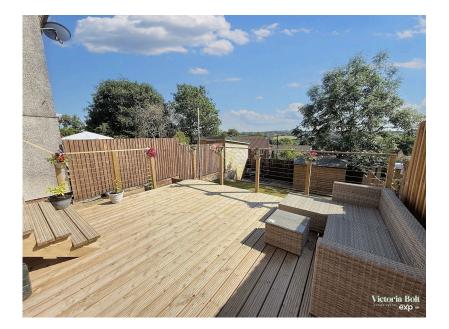

## Mallet Road, lvybridge Guide Price £250,000

- Three-bedroom semidetached house
- Spacious lounge filled with natural light
- Private driveway with space for two vehicles
- Landscaped rear garden with 
  Modern family bathroom raised decking, lawn, and patio
- Peaceful residential location · Move-in ready condition in lvybridge

- · Contemporary décor and modern finishes throughout
- Stylish open-plan kitchen/ diner with garden access
- Gated side access to the rear • garden
- perfect for families or firsttime buyers

🍋 3 🚰 1 🚘 1

A beautifully modernised three-bedroom semi-detached home in a peaceful lvybridge location. Boasting a bright and stylish interior, a private driveway for two cars, and a landscaped rear garden with raised decking, lawn, and patio. Ideal for families or first-time buyers looking for turn-key living.