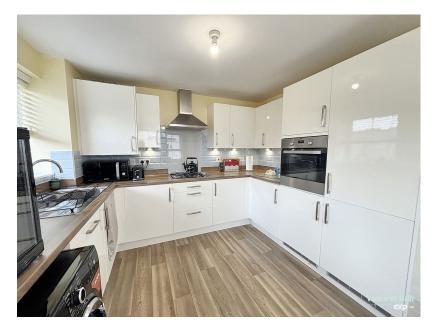

- mile from the town centre and close to amenities
- With integrated appliances and garden access
- Stylish family bathroom -Finished with modern fixtures and fittings
- Private rear garden Lawn and patio area ideal for outdoor dining
- Solar panels Enhancing energy efficiency and lowering utility costs

This beautifully presented three-bedroom home on Turnpike Crescent, Ivybridge is ideally located just a mile from the town centre, close to schools and amenities. It features a spacious kitchen with integrated appliances and French doors to the garden, a bright dual-aspect lounge, and a downstairs WC. Upstairs offers three well-sized bedrooms, including a master with en-suite, plus a modern family bathroom. Outside boasts a lawned garden with patio, driveway parking for 2–3 cars, and the added benefit of solar panels for improved energy efficiency.