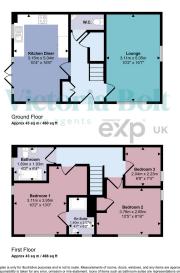

## Approx Gross Internal Area 86 sq m / 926 sq ft

**Energy Efficiency Rating** Current Potential Very energy efficient - lower running costs 96 (92 plus) \Lambda 95 (81-91) B (69-80) (55-68)(39-54)(21 - 38)G Not energy efficient - higher running costs EU Directive **England & Wales** 2002/91/EC