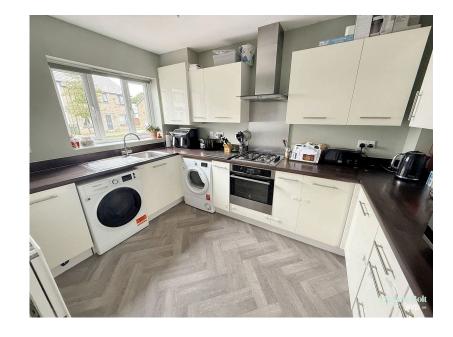

- Bright and spacious openplan lounge/diner
- Master bedroom with en suite shower room
- Stylish family bathroom and separate downstairs WC
- Generous rear garden with patio, lawn and back gate
- Located in a desirable Plymstock area close to schools, shops, and transport links

A stylish and modern three-bedroom end of terrace home in the popular Saltram Meadows development in Plymstock. Offering bright interiors, a private rear garden with patio, an en suite to the main bedroom, and allocated parking, this is a perfect home for families or professionals.