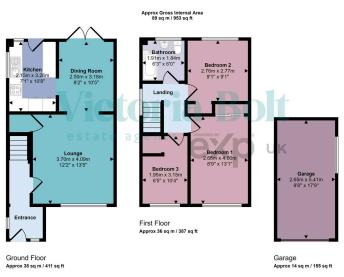

- Spacious lounge and separate dining room
- Two double bedrooms and one single bedroom
- garden
- Detached garage with side access
- Quiet cul-de-sac location in lvybridge

•

This floorplan is only for illustrative purposes and is not to scale. Measurements of rooms, doors, windows, and any items are approximate and no responsibility is taken for any error, omission or mis-statement. Icons of items such as bathroom suites are representations only and may not look like the real items. Made with Made Snapov 380.