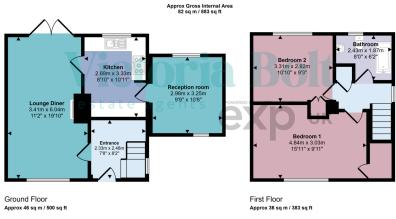

To the front, the garden is mainly laid to lawn and includes raised beds—ideal for growing your own fruit and vegetables.

This floorplan is only for illustrative purposes and is not to scale. Measurements of rooms, doors, windows, and any items are approximate and no responsibility is taken for any error, omission or mis-statement. Loos of flams such as bathroom sultes are representations only and may not book like the real liems. Add with Made Snappy 360.