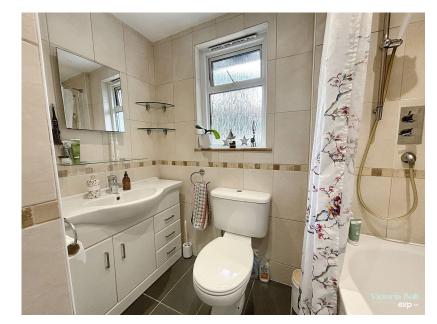

Upstairs, the first-floor landing leads to two generously sized double bedrooms and a well-appointed family bathroom. The master bedroom, positioned at the front of the property, includes a built-in cupboard and enjoys picturesque views over the surrounding fields. The bathroom comprises a jacuzzi bath with an overhead shower, a wall-mounted hand basin with under-storage, and a WC. For added comfort, the space also benefits from underfloor heating.