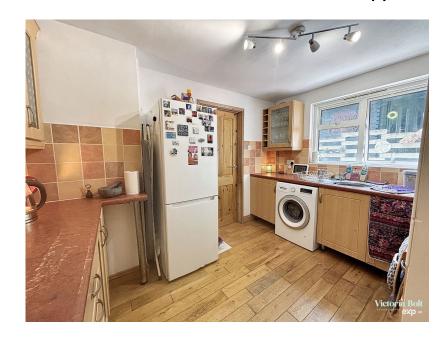

Adjacent to the reception room, the well-equipped kitchen is fitted with matching floor and wall-mounted units and includes an integrated oven, gas hob, and space for a washer/dryer and fridge/freezer. From the kitchen, you can access a versatile second reception room, currently used as a third bedroom, ideal for a study, dining area, or snug.