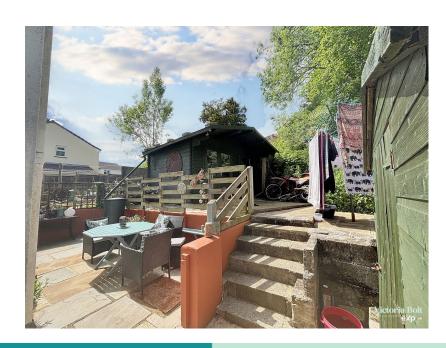

Outside, the mature rear garden is predominantly laid to patio, offering a fantastic space for alfresco dining or entertaining. A delightful summerhouse, equipped with electricity, provides additional flexible space.