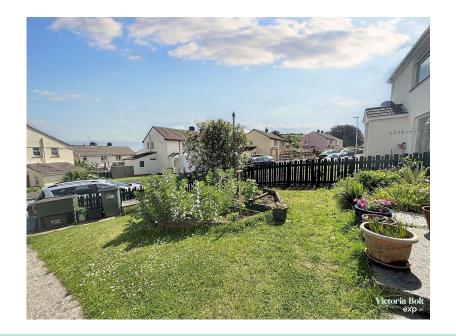

To the front, the garden is mainly laid to lawn and includes raised beds—ideal for growing your own fruit and vegetables.

This floorplan is only for illustrative purposes and is not to scale. Measurements of rooms, doors, windows, and any items are approximate and no responsibility is taken for any error, omission or mis-statement. Loos of flams such as bathroom sultes are representations only and may not book like the real liems. Add with Made Snappy 360.