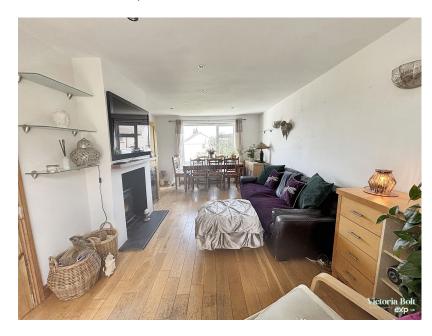

Upon entering the property, you are welcomed into a spacious entrance hall with ample room for coats and shoes. From here, you're led into a bright, dual-aspect reception room featuring a charming log burner and French doors that open out onto the rear garden—perfect for seamless indoor-outdoor living.

· No onward chain

Dual aspect lounge

Well equipped kitchen

Versatile second reception room

• Two double bedrooms

Front and rear garden

· Far reaching views

Nearby amenities