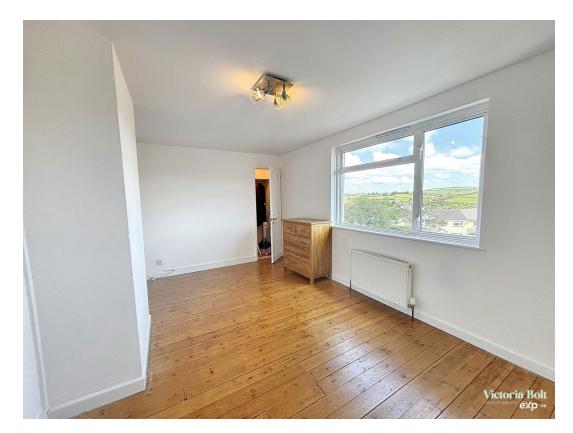

Adjacent to the reception room, the well-equipped kitchen is fitted with matching floor and wall-mounted units and includes an integrated oven, gas hob, and space for a washer/dryer and fridge/freezer. From the kitchen, you can access a versatile second reception room, currently used as a third bedroom, ideal for a study, dining area, or snug.

Upstairs, the first-floor landing leads to two generously sized double bedrooms and a well-appointed family bathroom. The master bedroom, positioned at the front of the property, includes a built-in cupboard and enjoys picturesque views over the surrounding fields. The bathroom comprises a jacuzzi bath with an overhead shower, a wall-mounted hand basin with under-storage, and a WC. For added comfort, the space also benefits from underfloor heating.