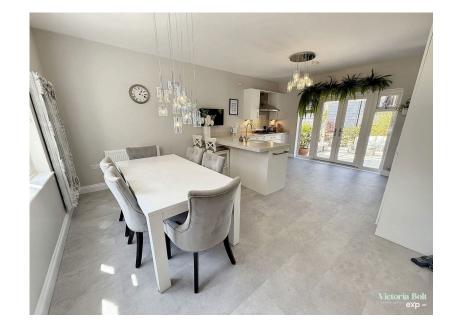

- Generous open-plan kitchen/ diner with modern fittings
- Separate utility room for added convenience
- Stylish family bathroom with bathtub & separate shower
- Lush lawn ideal for children and outdoor enjoyment
  - Electric power is connected to the garage & an EV charger

ELECTRIC IN THE GARAGE This beautifully presented four-bedroom detached home is located in a peaceful area of Sherford. Built in 2018 and pristine condition throughout, it offers a spacious lounge with a woodburner, a stunning open-plan kitchen/diner, a separate utility room, and a downstairs W.C. Upstairs features four well-sized bedrooms, including a master with en suite, and a family bathroom. The rear garden boasts a large L-shaped patio with a wooden pergola and a lawn, perfect for outdoor living. A single garage is located at the back of the garden with parking in front, making this an ideal family home in a sought-after location.