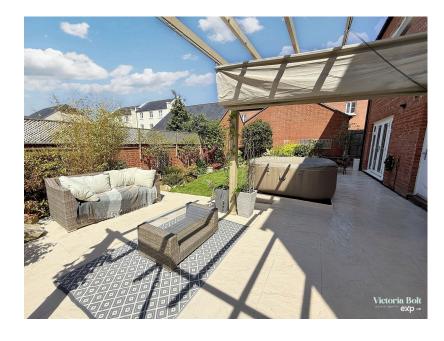

Victoria Bolt

estate agents exp uk

- Four bedroom detached home
- Large lounge measuring over
   20 feet in length and a woodburner
- · Downstairs W.C.
- Landscaped rear garden with
   L-shaped patio and wooden pergola
- Single garage located behind the garden for parking or storage

ELECTRIC IN THE GARAGE This beautifully presented four-bedroom detached home is located in a peaceful area of Sherford. Built in 2018 and pristine condition throughout, it offers a spacious lounge with a woodburner, a stunning open-plan kitchen/diner, a separate utility room, and a downstairs W.C. Upstairs features four well-sized bedrooms, including a master with en suite, and a family bathroom. The rear garden boasts a large L-shaped patio with a wooden pergola and a lawn, perfect for outdoor living. A single garage is located at the back of the garden with parking in front, making this an ideal family home in a sought-after location.