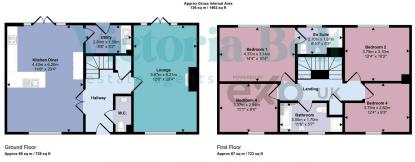

This fiborplan is only for illustrative purposes and is not to scale. Measurements of rooms, doors, windows, and any items are approximate and no responsibility is taken for any error, omission or mis-statement. Icons of items such as bathroom suites are representations only and

ELECTRIC IN THE GARAGE This beautifully presented four-bedroom detached home is located in a peaceful area of Sherford. Built in 2018 and pristine condition throughout, it offers a spacious lounge with a woodburner, a stunning open-plan kitchen/diner, a separate utility room, and a downstairs W.C. Upstairs features four well-sized bedrooms, including a master with en suite, and a family bathroom. The rear garden boasts a large L-shaped patio with a wooden pergola and a lawn, perfect for outdoor living. A single garage is located at the back of the garden with parking in front, making this an ideal family home in a sought-after location.