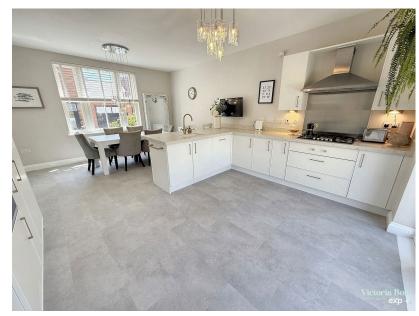

- Generous open-plan kitchen/ diner with modern fittings
- Separate utility room for added convenience
- Stylish family bathroom with bathtub & separate shower
- Lush lawn ideal for children and outdoor enjoyment
  - Electric power is connected to the garage & an EV charger

ELECTRIC IN THE GARAGE This beautifully presented four-bedroom detached home is located in a peaceful area of Sherford. Built in 2018 and pristine condition throughout, it offers a spacious lounge with a woodburner, a stunning open-plan kitchen/diner, a separate utility room, and a downstairs W.C. Upstairs features four well-sized bedrooms, including a master with en suite, and a family bathroom. The rear garden boasts a large L-shaped patio with a wooden pergola and a lawn, perfect for outdoor living. A single garage is located at the back of the garden with parking in front, making this an ideal family home in a sought-after location.