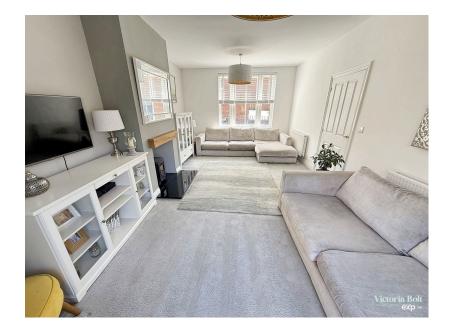

Victoria Bolt

estate agents exp uk

- Four bedroom detached home
- Large lounge measuring over
   20 feet in length and a woodburner
- · Downstairs W.C.
- Landscaped rear garden with
   L-shaped patio and wooden pergola
- Single garage located behind the garden for parking or storage

ELECTRIC IN THE GARAGE This beautifully presented four-bedroom detached home is located in a peaceful area of Sherford. Built in 2018 and pristine condition throughout, it offers a spacious lounge with a woodburner, a stunning open-plan kitchen/diner, a separate utility room, and a downstairs W.C. Upstairs features four well-sized bedrooms, including a master with en suite, and a family bathroom. The rear garden boasts a large L-shaped patio with a wooden pergola and a lawn, perfect for outdoor living. A single garage is located at the back of the garden with parking in front, making this an ideal family home in a sought-after location.