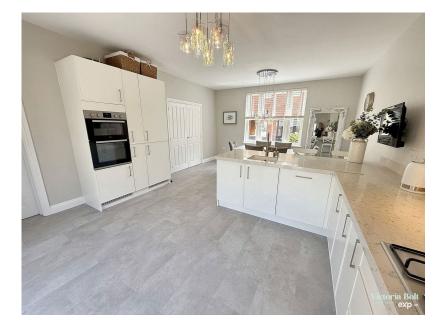

- Generous open-plan kitchen/ diner with modern fittings
- Separate utility room for added convenience
- Stylish family bathroom with bathtub & separate shower
- Lush lawn ideal for children and outdoor enjoyment
  - Electric power is connected to the garage & an EV charger

ELECTRIC IN THE GARAGE This beautifully presented four-bedroom detached home is located in a peaceful area of Sherford. Built in 2018 and pristine condition throughout, it offers a spacious lounge with a woodburner, a stunning open-plan kitchen/diner, a separate utility room, and a downstairs W.C. Upstairs features four well-sized bedrooms, including a master with en suite, and a family bathroom. The rear garden boasts a large L-shaped patio with a wooden pergola and a lawn, perfect for outdoor living. A single garage is located at the back of the garden with parking in front, making this an ideal family home in a sought-after location.