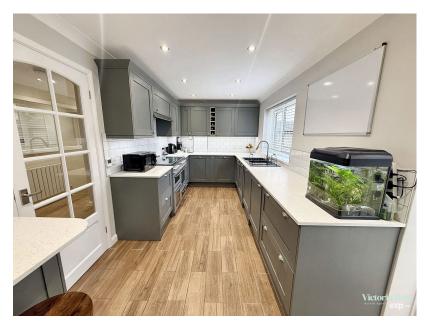

## Woolms Meadow, Ivybridge Guide Price £355,000

- Semi detached house situated on the Woodlands side of lvybridge
- side of lvybridge
  Recently refitted kitchen with 

  Conservatory integrated appliances
- Four bedrooms (3dbls;1sng)
- Well presented throughout
- Parking for several cars
- Downstairs WC and modern shower room

## Immaculate Four-Bedroom Home in Desirable Ivybridge Location

Situated on the sought-after Woodlands side of Ivybridge, this spacious and well-maintained semi-detached property offers modern family living. Boasting a recently refitted kitchen, a generous lounge/diner, and a bright conservatory, the home also features three double bedrooms, a spacious single room, and a stylish shower room. There are new windows, doors, and fascias. Outside, enjoy a level rear garden, ample driveway parking, and a large powered shed—ideal for storage or hobbies. There is potential to add a garage, subject to the relevant planning permission.