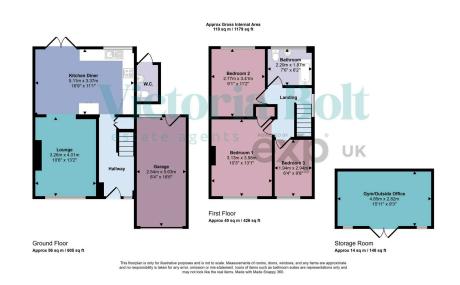

- Well presented throughout
- Kitchen/diner with integrated appliances
- Modern bathroom
- Low maintenance rear garden, with an area currently overgrown that could be
  Garage and drive viag garking

This immaculate 3-bedroom semi-detached home is tucked away in a quiet cul-de-sac in Plympton and offers stylish, comfortable living throughout. There is a modern kitchen/diner and a bright, welcoming lounge. Upstairs, the accommodation offers two spacious double bedrooms, a single bedroom, and a contemporary bathroom. Outside, there's a driveway and garage for convenient parking, plus a long rear garden. A versatile wooden outbuilding is currently used as a gym, but would also make a great office or studio. There's even an outdoor toilet for added convenience.