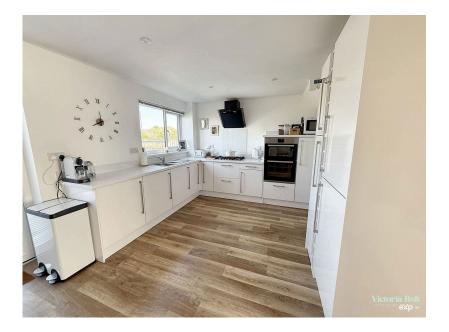

- Well presented throughout
- Kitchen/diner with integrated appliances
- Modern bathroom
- Low maintenance rear garden, with an area currently overgrown that could be
  Garage and drive viag garking

This immaculate 3-bedroom semi-detached home is tucked away in a quiet cul-de-sac in Plympton and offers stylish, comfortable living throughout. There is a modern kitchen/diner and a bright, welcoming lounge. Upstairs, the accommodation offers two spacious double bedrooms, a single bedroom, and a contemporary bathroom. Outside, there's a driveway and garage for convenient parking, plus a long rear garden. A versatile wooden outbuilding is currently used as a gym, but would also make a great office or studio. There's even an outdoor toilet for added convenience.