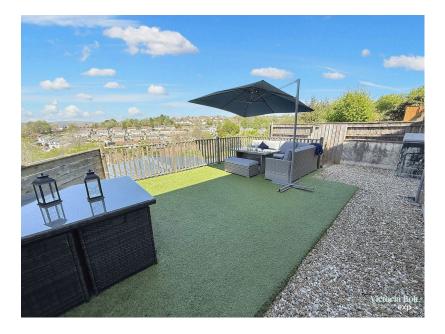

- Well presented throughout
- Kitchen/diner with integrated appliances
- Modern bathroom
- Low maintenance rear garden, with an area currently overgrown that could be
  Garage and drive viag garking

This immaculate 3-bedroom semi-detached home is tucked away in a quiet cul-de-sac in Plympton and offers stylish, comfortable living throughout. There is a modern kitchen/diner and a bright, welcoming lounge. Upstairs, the accommodation offers two spacious double bedrooms, a single bedroom, and a contemporary bathroom. Outside, there's a driveway and garage for convenient parking, plus a long rear garden. A versatile wooden outbuilding is currently used as a gym, but would also make a great office or studio. There's even an outdoor toilet for added convenience.