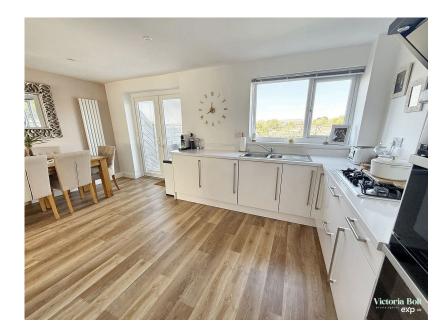

- Well presented throughout
- Kitchen/diner with integrated appliances
- Modern bathroom
- Low maintenance rear garden, with an area currently overgrown that could be
  Garage and drive viag garking

This immaculate 3-bedroom semi-detached home is tucked away in a quiet cul-de-sac in Plympton and offers stylish, comfortable living throughout. There is a modern kitchen/diner and a bright, welcoming lounge. Upstairs, the accommodation offers two spacious double bedrooms, a single bedroom, and a contemporary bathroom. Outside, there's a driveway and garage for convenient parking, plus a long rear garden. A versatile wooden outbuilding is currently used as a gym, but would also make a great office or studio. There's even an outdoor toilet for added convenience.