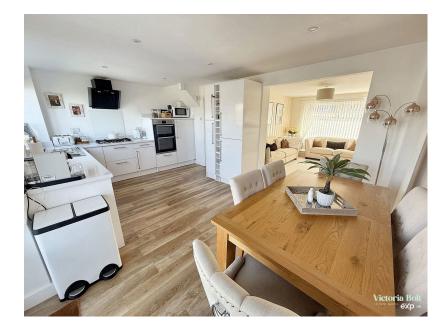

- Well presented throughout
- Kitchen/diner with integrated appliances
- Modern bathroom
- Low maintenance rear garden, with an area currently overgrown that could be
  Garage and drive viag garking

This immaculate 3-bedroom semi-detached home is tucked away in a quiet cul-de-sac in Plympton and offers stylish, comfortable living throughout. There is a modern kitchen/diner and a bright, welcoming lounge. Upstairs, the accommodation offers two spacious double bedrooms, a single bedroom, and a contemporary bathroom. Outside, there's a driveway and garage for convenient parking, plus a long rear garden. A versatile wooden outbuilding is currently used as a gym, but would also make a great office or studio. There's even an outdoor toilet for added convenience.