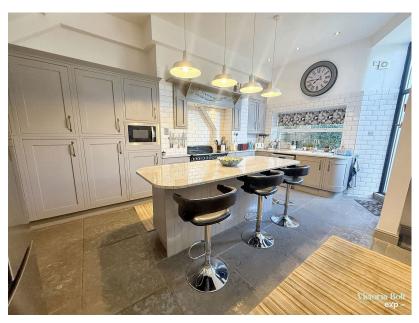

- Over 3,000 sq ft of internal living space
- Large kitchen/diner with island
- Walk-In wardrobe on the first floor
- Utility room and guest WC
- Located in a sought-after area with excellent family appeal

This spacious six-bedroom semi-detached home in Boringdon Villas, Plympton, offers over 3,000 sq ft of versatile living across three floors. It features a large kitchen with dining space, a generous lounge, multiple bathrooms, including en-suite facilities, and a walk-in wardrobe. The split-level rear garden contains a roofed pergola with artificial grass, a large decked entertaining area, and a second elevated deck with a storage shed. Set in a desirable location, with space for six cars, this property is ideal for large families or multi-generational living.