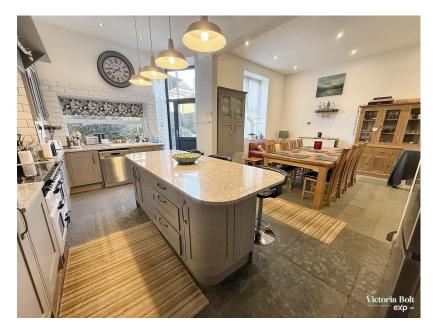

- Over 3,000 sq ft of internal living space
- Large kitchen/diner with island
- Walk-In wardrobe on the first floor
- Utility room and guest WC
- Located in a sought-after area with excellent family appeal

This spacious six-bedroom semi-detached home in Boringdon Villas, Plympton, offers over 3,000 sq ft of versatile living across three floors. It features a large kitchen with dining space, a generous lounge, multiple bathrooms, including en-suite facilities, and a walk-in wardrobe. The split-level rear garden contains a roofed pergola with artificial grass, a large decked entertaining area, and a second elevated deck with a storage shed. Set in a desirable location, with space for six cars, this property is ideal for large families or multi-generational living.