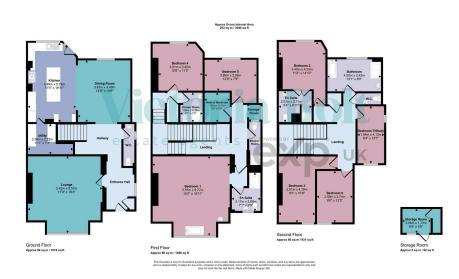

This spacious six-bedroom semi-detached home in Boringdon Villas, Plympton, offers over 3,000 sq ft of versatile living across three floors. It features a large kitchen with dining space, a generous lounge, multiple bathrooms, including en-suite facilities, and a walk-in wardrobe. The split-level rear garden contains a roofed pergola with artificial grass, a large decked entertaining area, and a second elevated deck with a storage shed. Set in a desirable location, with space for six cars, this property is ideal for large families or multi-generational living.