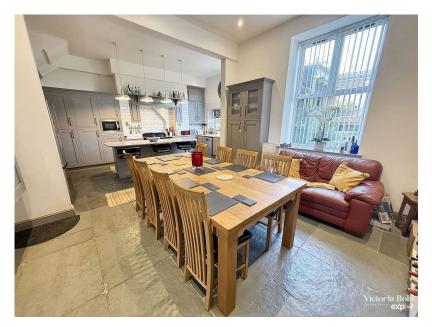

- Over 3,000 sq ft of internal living space
- Large kitchen/diner with island
- Walk-In wardrobe on the first floor
- Utility room and guest WC
- Located in a sought-after area with excellent family appeal

This spacious six-bedroom semi-detached home in Boringdon Villas, Plympton, offers over 3,000 sq ft of versatile living across three floors. It features a large kitchen with dining space, a generous lounge, multiple bathrooms, including en-suite facilities, and a walk-in wardrobe. The split-level rear garden contains a roofed pergola with artificial grass, a large decked entertaining area, and a second elevated deck with a storage shed. Set in a desirable location, with space for six cars, this property is ideal for large families or multi-generational living.