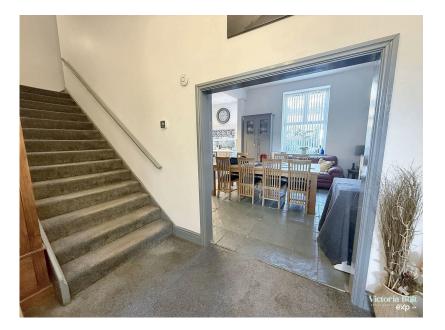

This spacious six-bedroom semi-detached home in Boringdon Villas, Plympton, offers over 3,000 sq ft of versatile living across three floors. It features a large kitchen with dining space, a generous lounge, multiple bathrooms, including en-suite facilities, and a walk-in wardrobe. The split-level rear garden contains a roofed pergola with artificial grass, a large decked entertaining area, and a second elevated deck with a storage shed. Set in a desirable location, with space for six cars, this property is ideal for large families or multi-generational living.