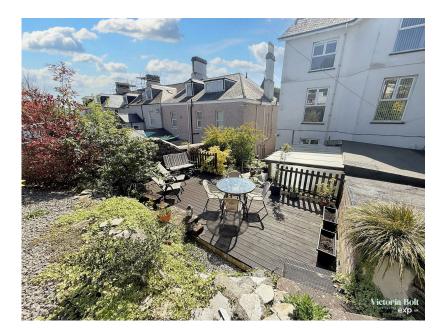

This spacious six-bedroom semi-detached home in Boringdon Villas, Plympton, offers over 3,000 sq ft of versatile living across three floors. It features a large kitchen with dining space, a generous lounge, multiple bathrooms, including en-suite facilities, and a walk-in wardrobe. The split-level rear garden contains a roofed pergola with artificial grass, a large decked entertaining area, and a second elevated deck with a storage shed. Set in a desirable location, with space for six cars, this property is ideal for large families or multi-generational living.