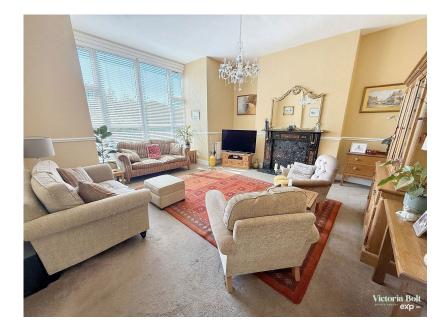

This spacious six-bedroom semi-detached home in Boringdon Villas, Plympton, offers over 3,000 sq ft of versatile living across three floors. It features a large kitchen with dining space, a generous lounge, multiple bathrooms, including en-suite facilities, and a walk-in wardrobe. The split-level rear garden contains a roofed pergola with artificial grass, a large decked entertaining area, and a second elevated deck with a storage shed. Set in a desirable location, with space for six cars, this property is ideal for large families or multi-generational living.