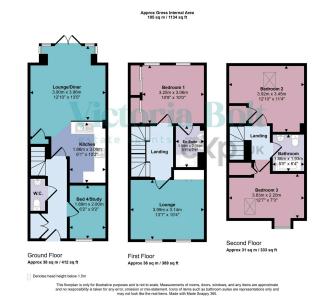

This beautifully presented four/five-bedroom home is in the popular Lucerne Fields area of Ivybridge. Built by Barratt Homes in 2018, offering flexible living with a ground-floor office/bedroom, downstairs WC, modern open-plan kitchen/diner/lounge, spacious first-floor lounge/bedroom with additional storage, master bedroom with refitted ensuite and fitted wardrobes, two further doubles, and a family bathroom. Low-maintenance garden with gated access to garage and parking. Ideal for families or home working.