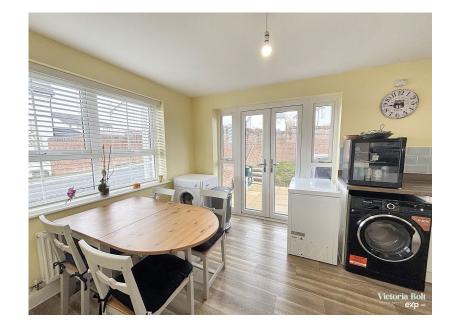

Upon entering, you're greeted by a spacious entrance hall offering ample room for coats and shoes. From here, the well-equipped kitchen boasts sleek floor and wall-mounted units, an integrated gas oven and hobs, fridge, freezer, and dishwasher, along with space for a washer/dryer and a dining room table. French doors lead directly to the rear garden, flooding the space with natural light and providing seamless indoor-outdoor living.