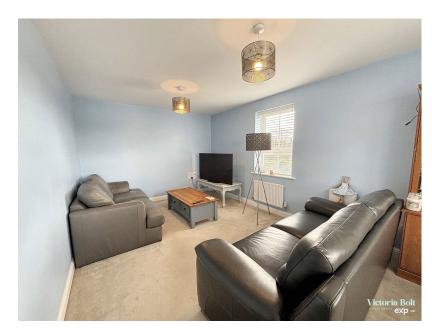

The dual-aspect lounge offers a generous and bright living space perfect for relaxing or entertaining.

Upstairs, the first-floor landing provides access to three well-proportioned bedrooms and a stylish family bathroom. The master bedroom is notably spacious and includes a modern en-suite shower room. The second bedroom is also a comfortable double with built-in storage, while the third bedroom is ideal as a guest room, or home office. The family bathroom is finished with contemporary fixtures, including a bathtub, wall-mounted basin, and WC.