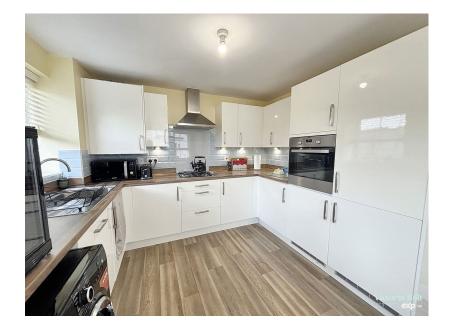

Upon entering, you're greeted by a spacious entrance hall offering ample room for coats and shoes. From here, the well-equipped kitchen boasts sleek floor and wall-mounted units, an integrated gas oven and hobs, fridge, freezer, and dishwasher, along with space for a washer/dryer and a dining room table. French doors lead directly to the rear garden, flooding the space with natural light and providing seamless indoor-outdoor living.