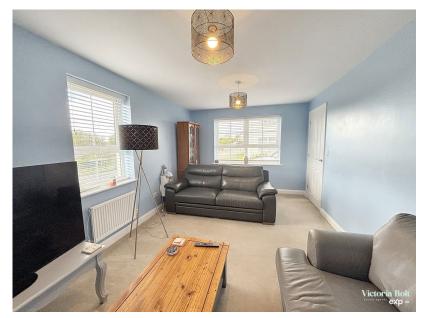

The dual-aspect lounge offers a generous and bright living space perfect for relaxing or entertaining.

Upstairs, the first-floor landing provides access to three well-proportioned bedrooms and a stylish family bathroom. The master bedroom is notably spacious and includes a modern en-suite shower room. The second bedroom is also a comfortable double with built-in storage, while the third bedroom is ideal as a guest room, or home office. The family bathroom is finished with contemporary fixtures, including a bathtub, wall-mounted basin, and WC.

Detached home
Dual aspect lounge

Modern kitchen diner
Three bedrooms

· Master bedroom with ensuite · Driveway parking

Enclosed rear garden
5 years remaining on NHBC warranty

Town location
Nearby amenities