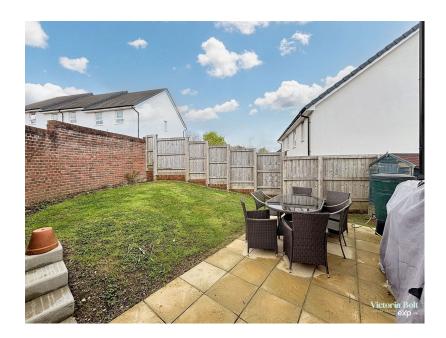

Outside, the rear garden is mainly laid to lawn and features a patio area perfect for alfresco dining or enjoying warm summer evenings. The property also benefits from driveway parking for two to three vehicles

Detached home
Dual aspect lounge

Modern kitchen diner
Three bedrooms

· Master bedroom with ensuite · Driveway parking

Enclosed rear garden
5 years remaining on NHBC warranty

Town location
Nearby amenities