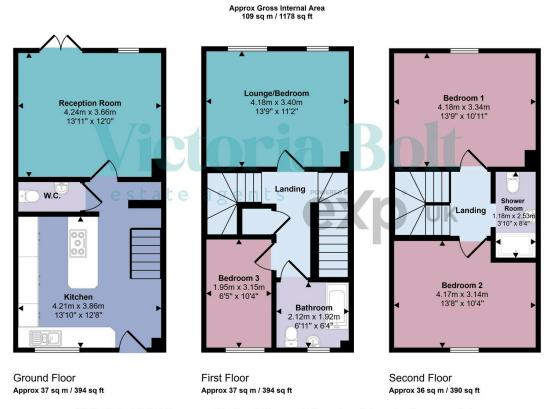

This floorplan is only for illustrative purposes and is not to scale. Measurements of rooms, doors, windows, and any items are approximate and no responsibility is taken for any error, omission or mis-statement. Icons of items such as bathroom suites are representations only and may not look like the real items. Made with Made Snappy 360.