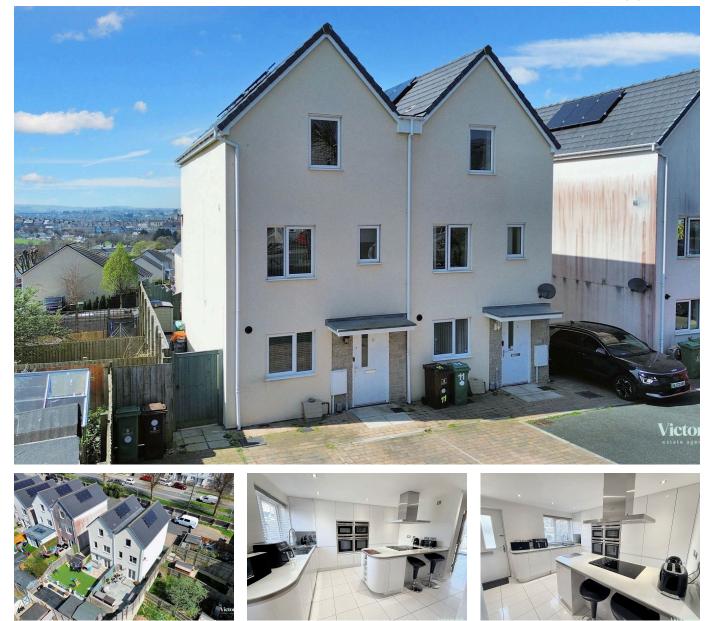

## Temple Walk, Plymouth

Guide Price £275,000

🍋 4 🚰 3 🚘 1

This spacious three/four-bedroom semi-detached home is spread over three well-designed floors and is located at the end of a cul-de-sac in Temple Walk, Plymouth. With two private parking spaces, flexible living accommodation, and a low-maintenance garden with sandstone paving and a shed, it's ideal for families or professionals seeking modern living in a convenient location.

## **Key Features**

- Three/four-bedroom semi-detached home
- · Spacious kitchen with breakfast bar
- First floor lounge that can be used as a fourth bedroom
- Downstairs WC for added convenience
- Low-maintenance rear garden with sandstone paving

- Flexible layout across three floors
- Ground floor reception room with garden access
- Modern family bathroom and additional shower room
- · Two private parking spaces at the front
- · Garden shed offering extra storage