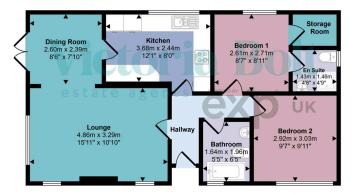

## Approx Gross Internal Area 62 sq m / 672 sq ft

Floorplan

This floorplan is only for illustrative purposes and is not to scale. Measurements of rooms, doors, windows, and any items are approximate and no responsibility is taken for any error, omission or mis-statement. Icons of items such as bathroom sultes are representations only and may not look like the real items. Made with Made Snappy 360.