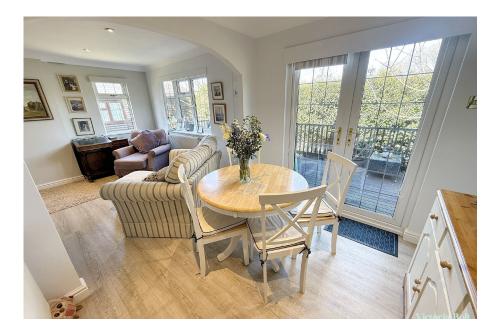

- · Two-bedroom detached lodge in The Thatches Holiday Village
  • Spacious lounge with
- separate dining room
- Fully fitted separate kitchen
- · Modern family bathroom
- · Excellent on-site facilities including indoor pool, gym, sauna, steam room, and laundérette

This charming two-bedroom detached holiday lodge is set within the sought-after Thatches Holiday Village in Modbury, Ivybridge. Surrounded by 16 acres of communal woodland and gardens, it offers a spacious private garden, raised decking area, separate kitchen, lounge, dining room, two bedrooms (one with en suite), and a family bathroom. Residents enjoy exclusive access to fantastic on-site facilities including an indoor swimming pool, gym, sauna, steam room, launderette, cinema, games room, outdoor play areas, and electric vehicle charging points. An ideal holiday home or peaceful countryside retreat.