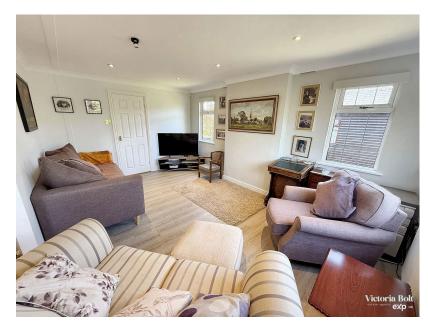

- · Two-bedroom detached lodge in The Thatches Holiday Village
  • Spacious lounge with
- separate dining room
- Fully fitted separate kitchen
- · Modern family bathroom
- · Excellent on-site facilities including indoor pool, gym, sauna, steam room, and laundérette

This charming two-bedroom detached holiday lodge is set within the sought-after Thatches Holiday Village in Modbury, Ivybridge. Surrounded by 16 acres of communal woodland and gardens, it offers a spacious private garden, raised decking area, separate kitchen, lounge, dining room, two bedrooms (one with en suite), and a family bathroom. Residents enjoy exclusive access to fantastic on-site facilities including an indoor swimming pool, gym, sauna, steam room, launderette, cinema, games room, outdoor play areas, and electric vehicle charging points. An ideal holiday home or peaceful countryside retreat.