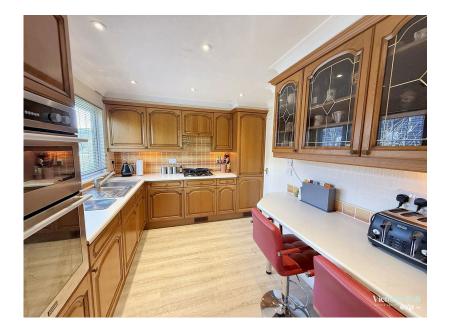

- · Two-bedroom detached lodge in The Thatches Holiday Village
  • Spacious lounge with
- separate dining room
- Fully fitted separate kitchen
- · Modern family bathroom
- · Excellent on-site facilities including indoor pool, gym, sauna, steam room, and laundérette

This charming two-bedroom detached holiday lodge is set within the sought-after Thatches Holiday Village in Modbury, Ivybridge. Surrounded by 16 acres of communal woodland and gardens, it offers a spacious private garden, raised decking area, separate kitchen, lounge, dining room, two bedrooms (one with en suite), and a family bathroom. Residents enjoy exclusive access to fantastic on-site facilities including an indoor swimming pool, gym, sauna, steam room, launderette, cinema, games room, outdoor play areas, and electric vehicle charging points. An ideal holiday home or peaceful countryside retreat.