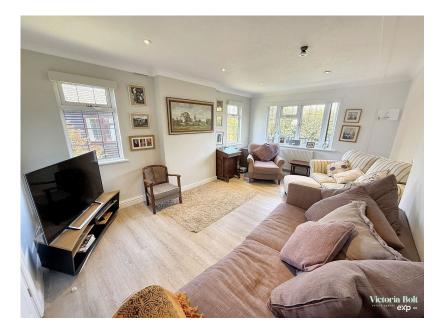

- · Two-bedroom detached lodge in The Thatches Holiday Village
  • Spacious lounge with
- separate dining room
- Fully fitted separate kitchen
- · Modern family bathroom
- · Excellent on-site facilities including indoor pool, gym, sauna, steam room, and laundérette

This charming two-bedroom detached holiday lodge is set within the sought-after Thatches Holiday Village in Modbury, Ivybridge. Surrounded by 16 acres of communal woodland and gardens, it offers a spacious private garden, raised decking area, separate kitchen, lounge, dining room, two bedrooms (one with en suite), and a family bathroom. Residents enjoy exclusive access to fantastic on-site facilities including an indoor swimming pool, gym, sauna, steam room, launderette, cinema, games room, outdoor play areas, and electric vehicle charging points. An ideal holiday home or peaceful countryside retreat.