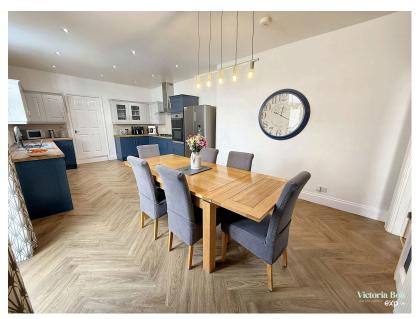

- Five generous sized bedrooms
- Lounge & snug
- separate shower room
- On street parking
- · 223 sgm of space.

Located on Milehouse Road, Plymouth, this charming early 1900s five-bedroom terrace home blends period features with modern upgrades. It offers 223 sgm of space, including a spacious lounge with character details, a cosy snug with a wood burner, and a stylishly updated kitchen/diner. The home also has a renovated shower room, utility room, and a new boiler.

Upstairs, five generous bedrooms, four with feature fireplaces, and an upgraded family bathroom provide ample space.

The southerly facing, low-maintenance garden offers potential for landscaping or parking and has a storage shed for outdoor equipment. On street parking is freely available.