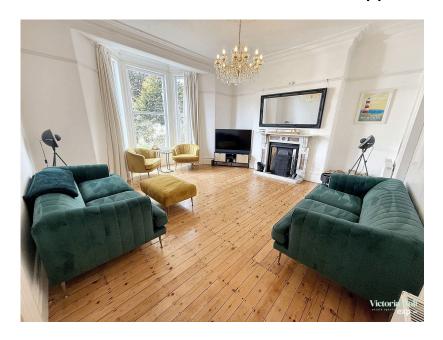

- Five generous sized bedrooms
- Lounge & snug
- separate shower room
- On street parking
- · 223 sgm of space.

Located on Milehouse Road, Plymouth, this charming early 1900s five-bedroom terrace home blends period features with modern upgrades. It offers 223 sgm of space, including a spacious lounge with character details, a cosy snug with a wood burner, and a stylishly updated kitchen/diner. The home also has a renovated shower room, utility room, and a new boiler.

Victoria Bolt

estate agents EXP UK

- Terraced family home is a sought after location
- This home has undergone significant improvements over the past 2 years
- Modern kitchen/diner & utility
   Family bathroom and room
- Low maintenance rear garden with the potential to create parking
- Full of character including fireplaces, ceiling roses, picture rails & decorative coving