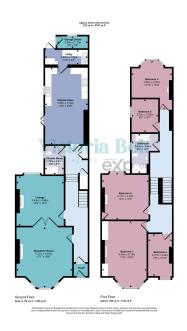

- Five generous sized bedrooms
- Lounge & snug
- separate shower room
- On street parking
- · 223 sgm of space.

Located on Milehouse Road, Plymouth, this charming early 1900s five-bedroom terrace home blends period features with modern upgrades. It offers 223 sgm of space, including a spacious lounge with character details, a cosy snug with a wood burner, and a stylishly updated kitchen/diner. The home also has a renovated shower room, utility room, and a new boiler.

Upstairs, five generous bedrooms, four with feature fireplaces, and an upgraded family bathroom provide ample space.

The southerly facing, low-maintenance garden offers potential for landscaping or parking and has a storage shed for outdoor equipment. On street parking is freely available.