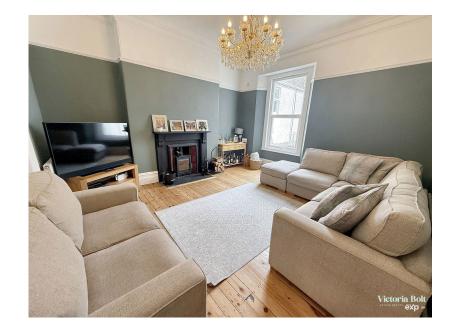

- Five generous sized bedrooms
- Lounge & snug
- separate shower room
- On street parking
- · 223 sgm of space.

Located on Milehouse Road, Plymouth, this charming early 1900s five-bedroom terrace home blends period features with modern upgrades. It offers 223 sgm of space, including a spacious lounge with character details, a cosy snug with a wood burner, and a stylishly updated kitchen/diner. The home also has a renovated shower room, utility room, and a new boiler.