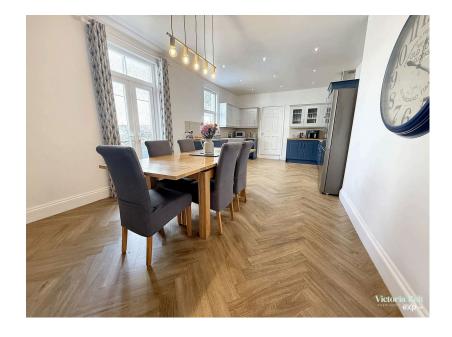

- Five generous sized bedrooms
- Lounge & snug
- separate shower room
- On street parking
- · 223 sgm of space.

Located on Milehouse Road, Plymouth, this charming early 1900s five-bedroom terrace home blends period features with modern upgrades. It offers 223 sgm of space, including a spacious lounge with character details, a cosy snug with a wood burner, and a stylishly updated kitchen/diner. The home also has a renovated shower room, utility room, and a new boiler.