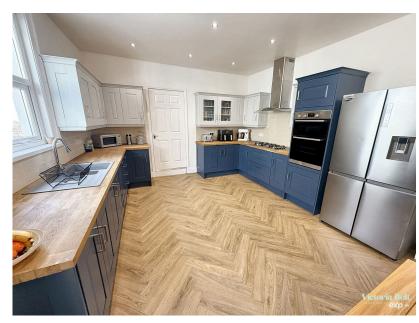

- Five generous sized bedrooms
- Lounge & snug
- separate shower room
- On street parking
- · 223 sgm of space.

Located on Milehouse Road, Plymouth, this charming early 1900s five-bedroom terrace home blends period features with modern upgrades. It offers 223 sgm of space, including a spacious lounge with character details, a cosy snug with a wood burner, and a stylishly updated kitchen/diner. The home also has a renovated shower room, utility room, and a new boiler.