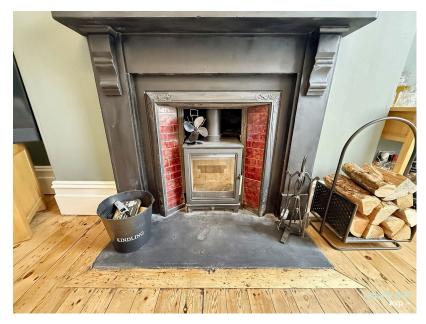

- Five generous sized bedrooms
- Lounge & snug
- separate shower room
- On street parking
- · 223 sgm of space.

Located on Milehouse Road, Plymouth, this charming early 1900s five-bedroom terrace home blends period features with modern upgrades. It offers 223 sgm of space, including a spacious lounge with character details, a cosy snug with a wood burner, and a stylishly updated kitchen/diner. The home also has a renovated shower room, utility room, and a new boiler.

Upstairs, five generous bedrooms, four with feature fireplaces, and an upgraded family bathroom provide ample space.

The southerly facing, low-maintenance garden offers potential for landscaping or parking and has a storage shed for outdoor equipment. On street parking is freely available.