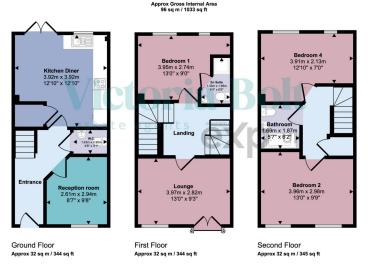

This floorplan is only for illustrative purposes and is not to scale. Measurements of rooms, doors, windows, and any items are approximate and no responsibility is taken for any error, omission or mis-statement. Icons of Items such as bathroom sultes are representations only and may not look like the real items. Made with Made Snappy 360.