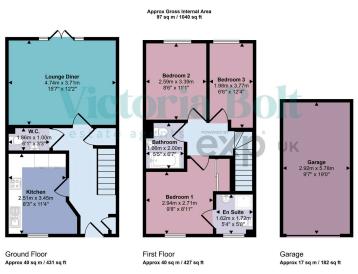

- Spacious lounge/diner
- Convenient downstairs WC
- Family bathroom on the first floor
- Single garage with parking in front
- Close to local amenities, green spaces, and transport links

This floorplan is only for illustrative purposes and is not to scale. Measurements of rooms, doors, windows, and any items are approximate and no responsibility is taken for any error, omission or mis-statement. Loons of items such as bathroom suites are representations only and may not took like the real items. Made with Made Snappy 380.

This stylish three-bedroom terraced house is located in Sherford, offering contemporary living with a modern kitchen, a landscaped split-level rear garden, and a garage and drive. The ground floor features a bright lounge/diner, a sleek kitchen, and a downstairs W.C. Upstairs, there are three well-proportioned bedrooms, including a primary bedroom with an en-suite, plus a family bathroom. A beautiful front garden adds to the home's appeal. Conveniently located near local amenities, green spaces, and transport links, this is an ideal home for families or professionals. Viewing is highly recommended!