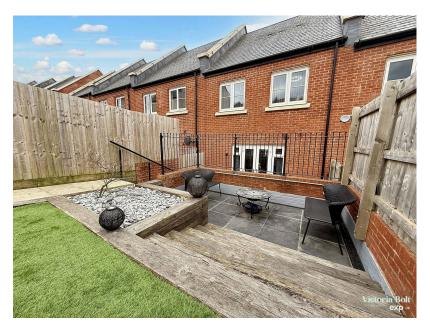

## **Ursa Gardens, Sherford** Guide Price £300,000

🍋 3 🚰 3 🚍 1

- Three-bedroom terraced home
- Modern kitchen with integrated appliances
- Beautiful front garden
- Master bedroom with ensuite
- Landscaped split-level rear garden

This stylish three-bedroom terraced house is located in Sherford, offering contemporary living with a modern kitchen, a landscaped split-level rear garden, and a garage and drive. The ground floor features a bright lounge/diner, a sleek kitchen, and a downstairs W.C. Upstairs, there are three well-proportioned bedrooms, including a primary bedroom with an en-suite, plus a family bathroom. A beautiful front garden adds to the home's appeal. Conveniently located near local amenities, green spaces, and transport links, this is an ideal home for families or professionals. Viewing is highly recommended!