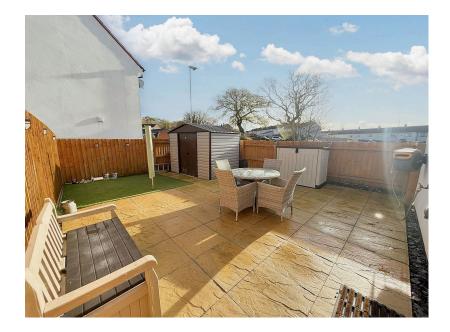

- Modern kitchen-diner with ample space and natural light
- Convenient downstairs WC for added practicality
- Two additional bedrooms
- Low-maintenance rear garden with artificial grass and large patio area
  Located in a desirable area, perfect for modern family living

This stylish and practical home offers a spacious lounge, a bright kitchen-diner, and a convenient downstairs WC. Upstairs features a master bedroom with an en-suite, two additional bedrooms, and a modern family bathroom. Outside, the lowmaintenance rear garden boasts a large patio and a small artificial grass area, perfect for relaxing or entertaining. The property also benefits from off-street parking for several cars, making it an ideal choice for modern family living.