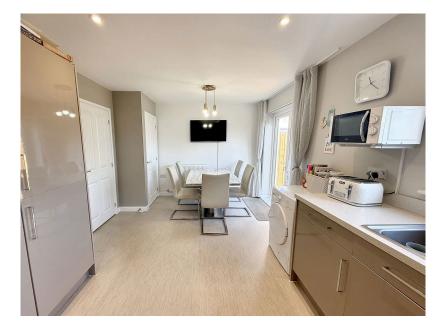

- Modern kitchen-diner with ample space and natural light
- Convenient downstairs WC for added practicality
- Two additional bedrooms
- Low-maintenance rear garden with artificial grass and large patio area
  Located in a desirable area, perfect for modern family living

This stylish and practical home offers a spacious lounge, a bright kitchen-diner, and a convenient downstairs WC. Upstairs features a master bedroom with an en-suite, two additional bedrooms, and a modern family bathroom. Outside, the lowmaintenance rear garden boasts a large patio and a small artificial grass area, perfect for relaxing or entertaining. The property also benefits from off-street parking for several cars, making it an ideal choice for modern family living.