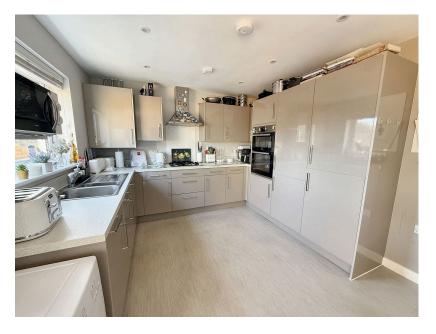

- Modern kitchen-diner with ample space and natural light
- Convenient downstairs WC for added practicality
- Two additional bedrooms
- Low-maintenance rear garden with artificial grass and large patio area
  Located in a desirable area, perfect for modern family living

This stylish and practical home offers a spacious lounge, a bright kitchen-diner, and a convenient downstairs WC. Upstairs features a master bedroom with an en-suite, two additional bedrooms, and a modern family bathroom. Outside, the lowmaintenance rear garden boasts a large patio and a small artificial grass area, perfect for relaxing or entertaining. The property also benefits from off-street parking for several cars, making it an ideal choice for modern family living.