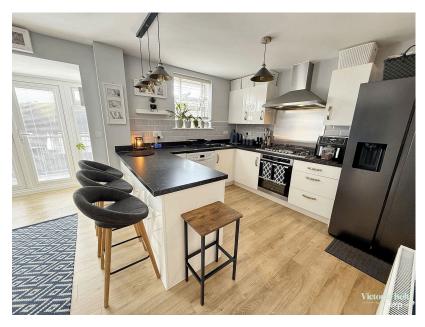

- Modern kitchen diner with double doors leading to decking

  Spacious lounge

  - floor
- Large wraparound decking with side access
- Beautiful views over Ermington towards the woods

This floorplan is only for illustrative purposes and is not to scale. Measurements of rooms, doors, windows, and any items are approximate and no responsibility is taken for any error, omission or mis-statement. Icons of items such as bathroom suites are representations only and may not look lise the real items. Made with Made Snappy 360.

**England & Wales** 

This stunning 4-bedroom detached home offers modern family living with a spacious kitchen diner, separate lounge, study, utility room, and W.C. Upstairs, the master bedroom features an en-suite, with three additional double bedrooms and a family bathroom.