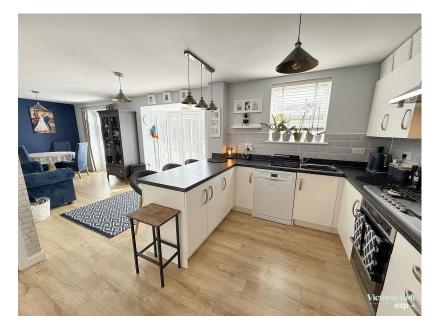

- Modern kitchen diner with double doors leading to decking

  Spacious lounge

  - floor
- Large wraparound decking with side access
- Beautiful views over Ermington towards the woods

This floorplan is only for illustrative purposes and is not to scale. Measurements of rooms, doors, windows, and any items are approximate and no responsibility is taken for any error, omission or mis-statement. Icons of items such as bathroom suites are representations only and may not look lise the real items. Made with Made Snappy 360.

**England & Wales** 

This stunning 4-bedroom detached home offers modern family living with a spacious kitchen diner, separate lounge, study, utility room, and W.C. Upstairs, the master bedroom features an en-suite, with three additional double bedrooms and a family bathroom.