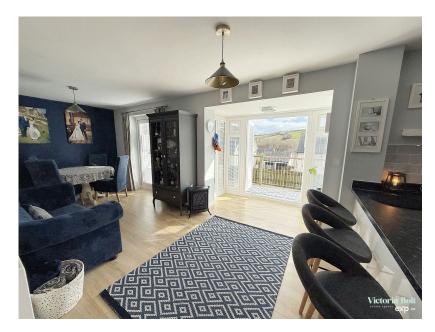

- Modern kitchen diner with double doors leading to decking

  Spacious lounge

  - floor
- Large wraparound decking with side access
- Beautiful views over Ermington towards the woods

This floorplan is only for illustrative purposes and is not to scale. Measurements of rooms, doors, windows, and any items are approximate and no responsibility is taken for any error, omission or mis-statement. Icons of items such as bathroom suites are representations only and may not look lise the real items. Made with Made Snappy 360.

**England & Wales** 

This stunning 4-bedroom detached home offers modern family living with a spacious kitchen diner, separate lounge, study, utility room, and W.C. Upstairs, the master bedroom features an en-suite, with three additional double bedrooms and a family bathroom.