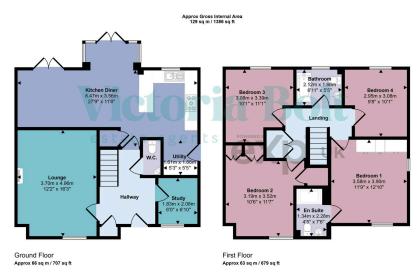

- Modern kitchen diner with double doors leading to decking

  Spacious lounge

  - floor
- Large wraparound decking with side access
- Beautiful views over Ermington towards the woods

This floorplan is only for illustrative purposes and is not to scale. Measurements of rooms, doors, windows, and any items are approximate and no responsibility is taken for any error, omission or mis-statement. Icons of items such as bathroom suites are representations only and may not look lise the real items. Made with Made Snappy 360.

**England & Wales** 

This stunning 4-bedroom detached home offers modern family living with a spacious kitchen diner, separate lounge, study, utility room, and W.C. Upstairs, the master bedroom features an en-suite, with three additional double bedrooms and a family bathroom.

The split-level rear garden boasts a wrap-around decking area with a set of 'French' doors leading from the kitchen, a large lawn, and a pebbled children's play area. Located in a soughtafter location in the village of Ermington, this home is perfect for family living.