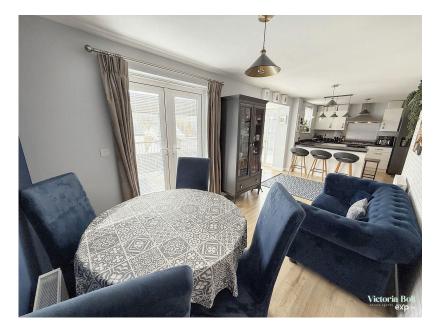

- Modern kitchen diner with double doors leading to decking

  Spacious lounge

  - floor
- Large wraparound decking with side access
- Beautiful views over Ermington towards the woods

This floorplan is only for illustrative purposes and is not to scale. Measurements of rooms, doors, windows, and any items are approximate and no responsibility is taken for any error, omission or mis-statement. Icons of items such as bathroom suites are representations only and may not look lise the real items. Made with Made Snappy 360.

**England & Wales** 

This stunning 4-bedroom detached home offers modern family living with a spacious kitchen diner, separate lounge, study, utility room, and W.C. Upstairs, the master bedroom features an en-suite, with three additional double bedrooms and a family bathroom.