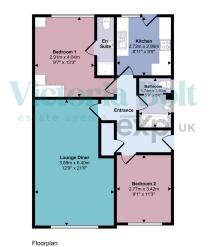

## Approx Gross Internal Area 72 sq m / 776 sq ft

This floorplan is only for illustrative purposes and is not to scale. Measurements of rooms, doors, windows, and any items are approximate and no responsibility is taken for any error, omission or mis-statement. Icons of items such as bathroom suites are representations only and