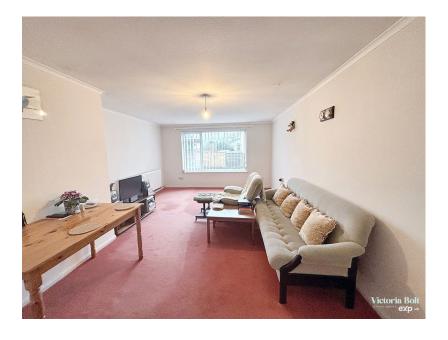

Upon entering, you are welcomed by a spacious hallway that leads to all rooms. The lounge is generously sized and enjoys lovely views over the front garden, making it a bright and inviting space to relax. The well-appointed kitchen features matching wall and base units, ample space for additional appliances, and direct access to the rear garden.