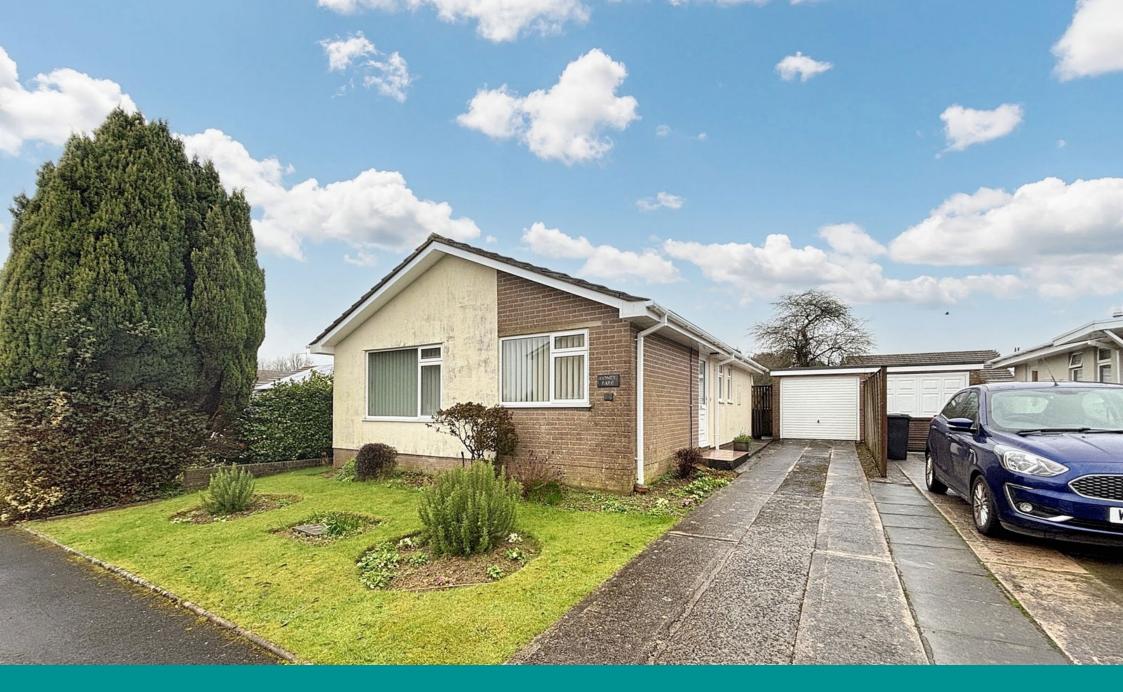

This delightful two-bedroom detached bungalow is offered to the market with no onward chain. Ideally situated in a highly soughtafter, level location, it provides easy access to public transport, local amenities, and is just half a mile from Modbury town centre.

Outside, the front garden boasts a generous lawn, bordered by a long driveway that provides tandem parking for 2-3 cars. At the end of the driveway, a spacious garage with light and power offers additional storage. The rear garden is mainly laid to lawn, offering a private and manageable outdoor space, perfect for relaxation or entertaining.

No onward chain

- · Detached bungalow
- Master bedroom with ensuite
  Front and rear garden
- Level plot

Driveway parking

Single garage

Light and bright throughout

Town location

· Nearby local amenities