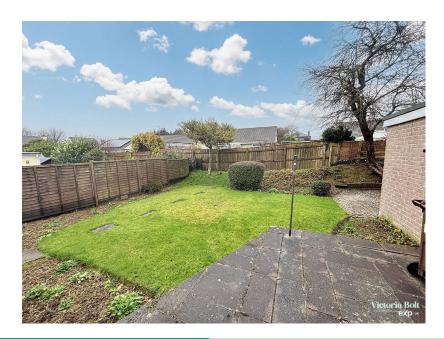

Outside, the front garden boasts a generous lawn, bordered by a long driveway that provides tandem parking for 2-3 cars. At the end of the driveway, a spacious garage with light and power offers additional storage. The rear garden is mainly laid to lawn, offering a private and manageable outdoor space, perfect for relaxation or entertaining.