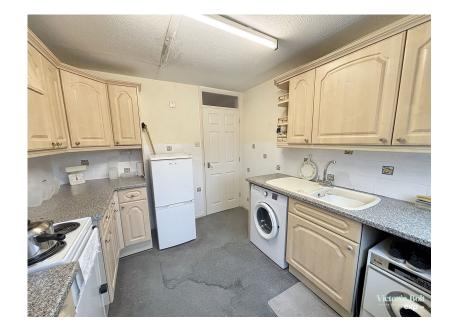

Upon entering, you are welcomed by a spacious hallway that leads to all rooms. The lounge is generously sized and enjoys lovely views over the front garden, making it a bright and inviting space to relax. The well-appointed kitchen features matching wall and base units, ample space for additional appliances, and direct access to the rear garden.