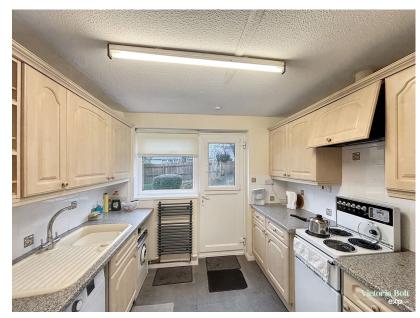

Upon entering, you are welcomed by a spacious hallway that leads to all rooms. The lounge is generously sized and enjoys lovely views over the front garden, making it a bright and inviting space to relax. The well-appointed kitchen features matching wall and base units, ample space for additional appliances, and direct access to the rear garden.