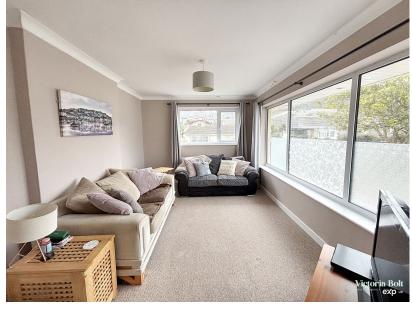

Upon entering the property, you are welcomed by a spacious hallway that provides access to all rooms. The dual-aspect living room, with windows overlooking the side and front, is bright and airy, offering a pleasant space to relax. Both bedrooms are generously sized double rooms, each with a view over the rear garden. The property also benefits from a separate WC and a family bathroom, which is equipped with a pedestal handbasin, heated towel rail, and a bath with an overhead shower.