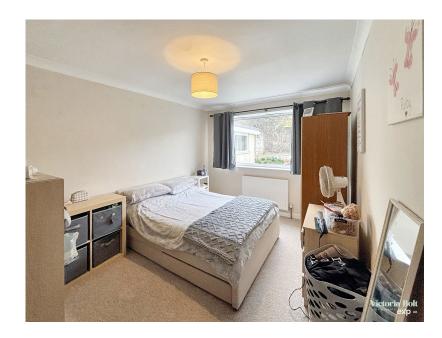

Upon entering the property, you are welcomed by a spacious hallway that provides access to all rooms. The dual-aspect living room, with windows overlooking the side and front, is bright and airy, offering a pleasant space to relax. Both bedrooms are generously sized double rooms, each with a view over the rear garden. The property also benefits from a separate WC and a family bathroom, which is equipped with a pedestal handbasin, heated towel rail, and a bath with an overhead shower.