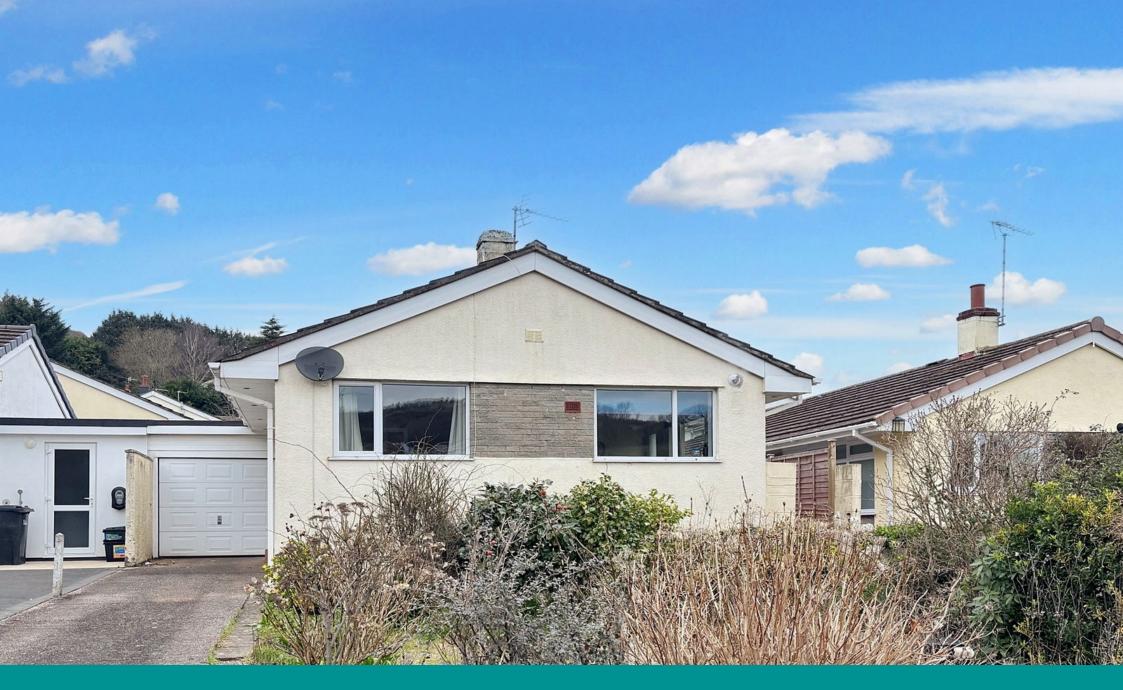

## Chestnut Drive, Brixham

Guide Price £250,000

This charming two-bedroom, semi-detached bungalow is offered to the market with no onward chain. Ideally located in a highly desirable, level area with easy access to public transport, local amenities, and just three-quarters of a mile from Brixham town centre.

Outside, the front garden features a generous lawn, bordered by a long driveway providing tandem parking for 2-3 cars. At the end of the driveway, a spacious garage with light and power includes a door leading to the rear garden. The rear garden is private, of a manageable size, and ideal for outdoor relaxation.