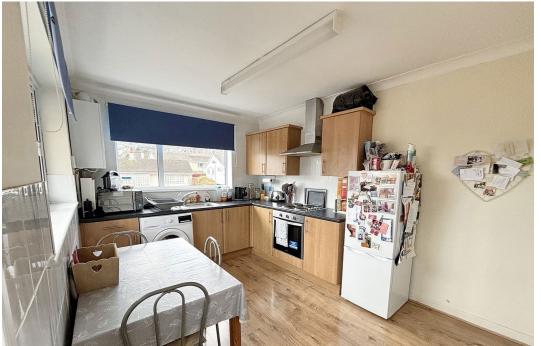

The kitchen is a fantastic size, also dual-aspect, with direct access to the side of the property and the rear garden. It offers ample storage, including an integrated oven and electric hob, as well as space for a fridge, freezer, and washer/dryer.