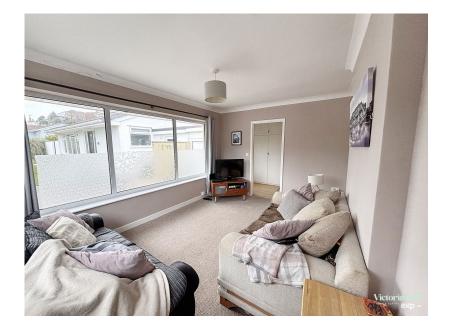

Upon entering the property, you are welcomed by a spacious hallway that provides access to all rooms. The dual-aspect living room, with windows overlooking the side and front, is bright and airy, offering a pleasant space to relax. Both bedrooms are generously sized double rooms, each with a view over the rear garden. The property also benefits from a separate WC and a family bathroom, which is equipped with a pedestal handbasin, heated towel rail, and a bath with an overhead shower.