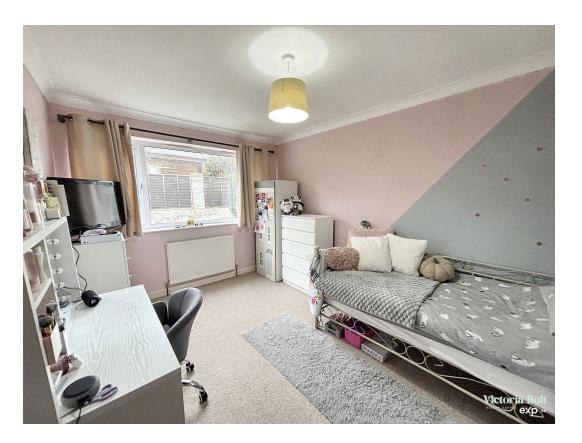

Upon entering the property, you are welcomed by a spacious hallway that provides access to all rooms. The dual-aspect living room, with windows overlooking the side and front, is bright and airy, offering a pleasant space to relax. Both bedrooms are generously sized double rooms, each with a view over the rear garden. The property also benefits from a separate WC and a family bathroom, which is equipped with a pedestal handbasin, heated towel rail, and a bath with an overhead shower.