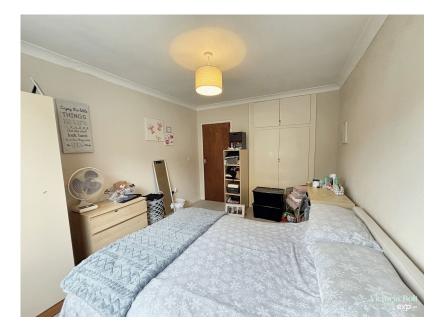

Upon entering the property, you are welcomed by a spacious hallway that provides access to all rooms. The dual-aspect living room, with windows overlooking the side and front, is bright and airy, offering a pleasant space to relax. Both bedrooms are generously sized double rooms, each with a view over the rear garden. The property also benefits from a separate WC and a family bathroom, which is equipped with a pedestal handbasin, heated towel rail, and a bath with an overhead shower.