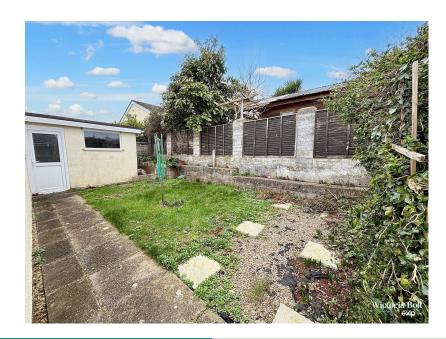

Outside, the front garden features a generous lawn, bordered by a long driveway providing tandem parking for 2-3 cars. At the end of the driveway, a spacious garage with light and power includes a door leading to the rear garden. The rear garden is private, of a manageable size, and ideal for outdoor relaxation.