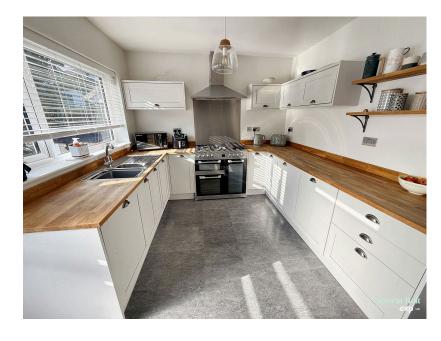

The ground floor includes a bright lounge, dining room, modern kitchen with garden access, a bathroom, and a double bedroom. Upstairs are two more spacious bedrooms, including the master with an en-suite.