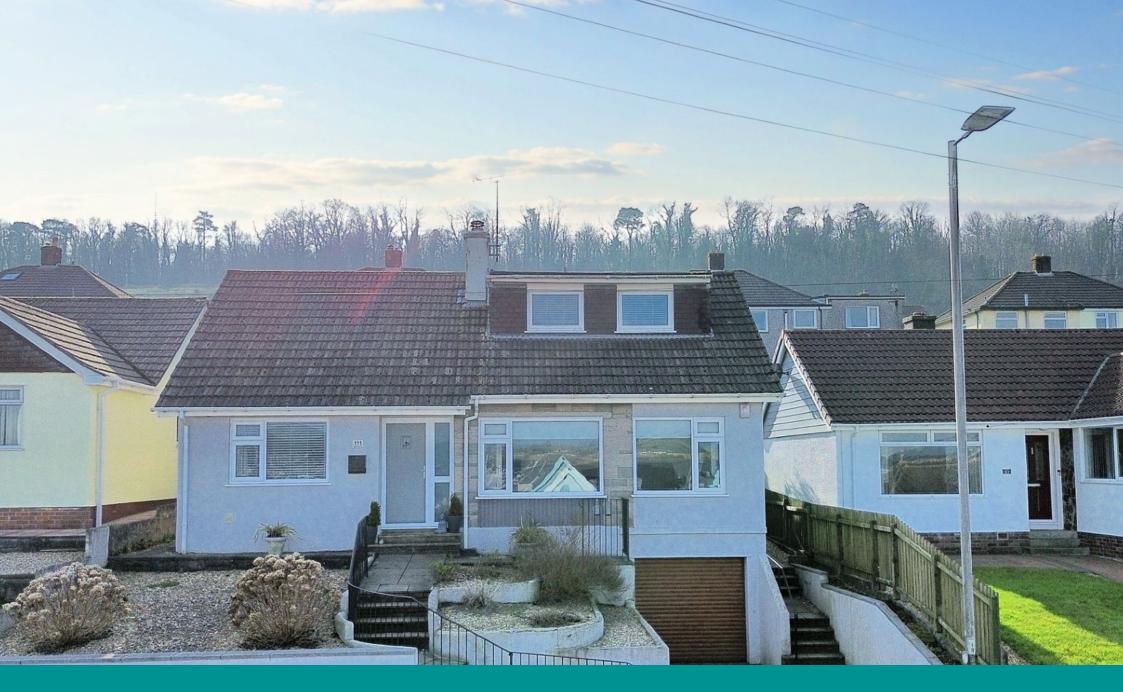

## Merafield Road, Plympton

Guide Price £375,000

- Detached three/four bedroom house
- Split-level rear garden with a patio, decking, and artificial grass
- Šeparate dining room, this could also be used as a study, playroom or further
- Beickobuilt outbuilding
- Close to local schools, parks, and amenities, with great transport links to Plymouth city centre and beyond

This well-presented detached home offers spacious living with a garage, driveway, and low-maintenance garden. The landscaped rear garden features a large patio, raised decking, an artificial grass area, and a brick-built outbuilding.