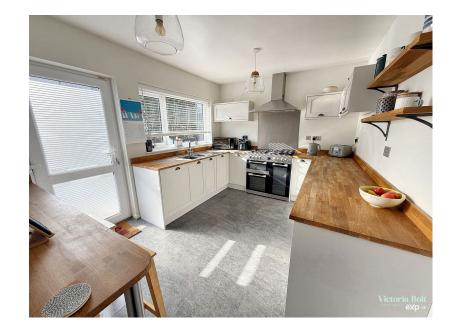

This well-presented detached home offers spacious living with a garage, driveway, and low-maintenance garden. The landscaped rear garden features a large patio, raised decking, an artificial grass area, and a brick-built outbuilding.

The ground floor includes a bright lounge, dining room, modern kitchen with garden access, a bathroom, and a double bedroom. Upstairs are two more spacious bedrooms, including the master with an en-suite.