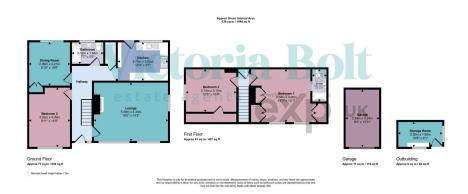

## Merafield Road, Plympton

Guide Price £375,000

- Detached three/four bedroom house
- Split-level rear garden with a patio, decking, and artificial grass
- Šeparate dining room, this could also be used as a study, playroom or further
- Beickobuilt outbuilding
- Close to local schools, parks, and amenities, with great transport links to Plymouth city centre and beyond

This well-presented detached home offers spacious living with a garage, driveway, and low-maintenance garden. The landscaped rear garden features a large patio, raised decking, an artificial grass area, and a brick-built outbuilding.

The ground floor includes a bright lounge, dining room, modern kitchen with garden access, a bathroom, and a double bedroom. Upstairs are two more spacious bedrooms, including the master with an en-suite.